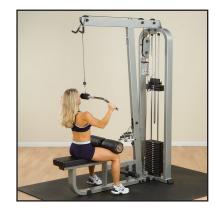

## SLM300G2 Lat Mid Row

Impressively versatile, the Pro Clubline SLM300G2 Lat Machine is a favorite for gym and club use. You get a high pulley directly overhead for optimum back and shoulder isolation. The extra long pulldown bar allows you to choose wide, medium or narrow hand-grip position for maximum development. No-cable-change design allows you to go immediately and directly to a Seated Row exercise movement to further increase size, strength and endurance of your back muscles. Adjustable hold-down pads stabilize you for lifts beyond your body weight. Unique styling, space efficient design, exceptional performance and versatility make this Lat Machine a standout in any gym, club or institution.