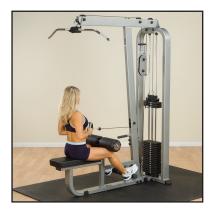

## SLM300G2 Lat Mid Row

Impressively versatile, the Pro Clubline SLM300G2 Lat Machine is a favorite for gym and club use. You get a high pulley directly overhead for optimum back and shoulder isolation. The extra long pulldown bar allows you to choose wide, medium or narrow hand-grip position for maximum development. No-cable-change design allows you to go immediately and directly to a Seated Row exercise movement to further increase size, strength and endurance of your back muscles. Adjustable hold-down pads stabilize you for lifts beyond your body weight. Unique styling, space efficient design, exceptional performance and versatility make this Lat Machine a standout in any gym, club or institution.