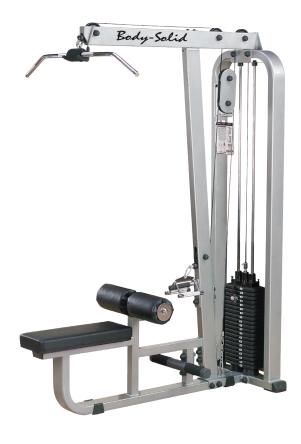

## SLM300G2 Pro Clubline Lat Mid Row

Weight Stack Options: 210 lb. stack (standard) 310 lb. stack (optional)

## SLM300G2 Lat Mid Row

Impressively versatile, the Pro Clubline SLM300G2 Lat Machine is a favorite for gym and club use. You get a high pulley directly overhead for optimum back and shoulder isolation. The extra long pulldown bar allows you to choose wide, medium or narrow hand-grip position for maximum development. No-cable-change design allows you to go immediately and directly to a Seated Row exercise movement to further increase size, strength and endurance of your back muscles. Adjustable hold-down pads stabilize you for lifts beyond your body weight. Unique styling, space efficient design, exceptional performance and versatility make this Lat Machine a standout in any gym, club or institution.