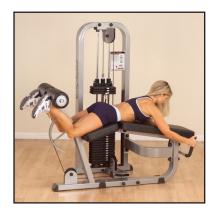

## SLC400G2 Leg Curl

The Pro Clubline SLC400G Leg Curl has a uniquely engineered center-drive cam that distributes weight evenly to eliminate lateral torque. Biomechanically accurate pivot point ensures ergonomically correct body positioning for natural and complete Hamstring and Leg development. Elliptical cam keeps arc of movement smooth and provides variable resistance through full range-of-motion. Pop-pin adjustable foot pads assure proper alignment. All for a comfortable workout that is remarkably smooth and effective. Finally, a form-fitting machine that is big on strength, style and performance.