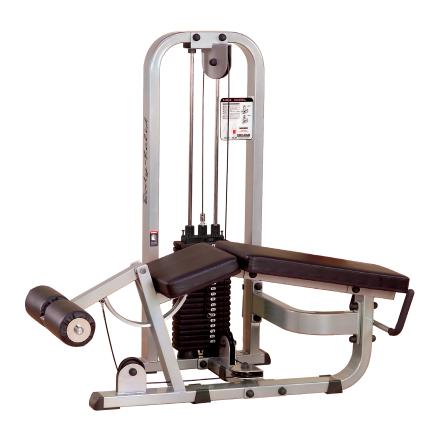

## SLC400G2 Pro Clubline Leg Curl

Body-Solid ProCLELine

> Weight Stack Options: 210 lb. stack (standard) 310 lb. stack (optional)

## SLC400G2 Leg Curl

The Pro Clubline SLC400G Leg Curl has a uniquely engineered center-drive cam that distributes weight evenly to eliminate lateral torque. Biomechanically accurate pivot point ensures ergonomically correct body positioning for natural and complete Hamstring and Leg development. Elliptical cam keeps arc of movement smooth and provides variable resistance through full range-of-motion. Pop-pin adjustable foot pads assure proper alignment. All for a comfortable workout that is remarkably smooth and effective. Finally, a form-fitting machine that is big on strength, style and performance.

## **Special Features**

- 2" x 4" high-tensile strength steel
- Nylon-coated, self-lubricating, aircraft-quality steel cables
- Fiberglass reinforced nylon pulleys with v-grooved channels.
- Machine drilled weight plates with oversize nylon bushings