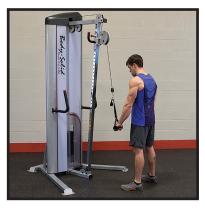

## S2CC Series II Cable Column

The S2CC Series II Cable Column combines the power and durability of Body-Solid's Series II commercial line with a virtually unlimited range of exercise possibilities. The S2CC Cable Column's compact footprint and simple adjustments make it an ideal fit in any home workout space or commercial gym setting. The S2CC Cable Column features a fully-covered, sleek shroud offering both aesthetic and safety benefits. Featuring commercial grade cables and construction, the S2CC Cable Column is design to withstand even the most strenuous of workouts without compromising effectiveness.

## **Special Features**

- 36 starting positions
- 160lb weight stack, 210lb or 310lb available
- 2"x3" 11 Gauge Steel Frame
- Adjustable pulley swivels 180 degrees
- Includes: nylon cable handle, ankle strap and straight bar
- Fully shrouded