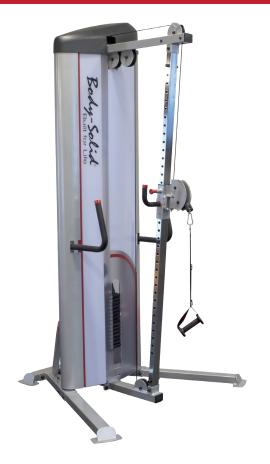

## S2CC Series II Cable Column

The S2CC Series II Cable Column combines the power and durability of Body-Solid's Series II commercial line with a virtually unlimited range of exercise possibilities. The S2CC Cable Column's compact footprint and simple adjustments make it an ideal fit in any home workout space or commercial gym setting. The S2CC Cable Column features a fully-covered, sleek shroud offering both aesthetic and safety benefits. Featuring commercial grade cables and construction, the S2CC Cable Column is design to withstand even the most strenuous of workouts without compromising effectiveness.

## **Special Features**

- 36 starting positions
- 160lb weight stack, 210lb or 310lb available
- 2"x3" 11 Gauge Steel Frame
- Adjustable pulley swivels 180 degrees
- Includes: nylon cable handle, ankle strap and straight bar
- Fully shrouded