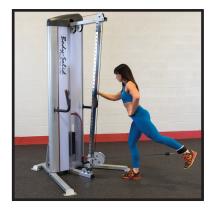

## S2CC Series II Cable Column

The S2CC Series II Cable Column combines the power and durability of Body-Solid's Series II commercial line with a virtually unlimited range of exercise possibilities. The S2CC Cable Column's compact footprint and simple adjustments make it an ideal fit in any home workout space or commercial gym setting. The S2CC Cable Column features a fully-covered, sleek shroud offering both aesthetic and safety benefits. Featuring commercial grade cables and construction, the S2CC Cable Column is design to withstand even the most strenuous of workouts without compromising effectiveness.

## **Special Features**

- 36 starting positions
- 160lb weight stack, 210lb or 310lb available
- 2"x3" 11 Gauge Steel Frame
- Adjustable pulley swivels 180 degrees
- Includes: nylon cable handle, ankle strap and straight bar
- Fully shrouded