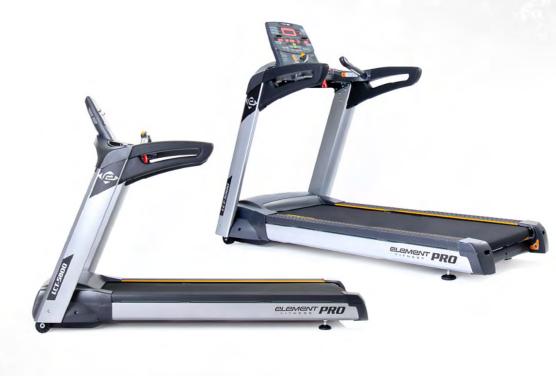

## LCT5000 LIGHT COMMERCIAL TREADMILL

| Features                                                    | Features                                                              |
|-------------------------------------------------------------|-----------------------------------------------------------------------|
| Max User Weight 350Lbs                                      | Preset Program 7                                                      |
| Product Dimension 80in x 37in x 57in                        | Goal Program 6                                                        |
| Net Weight 350LBS                                           | User Program 1                                                        |
| Motor 3 HP AC - 3 Phase Induction                           | HRC Program 3                                                         |
| Incline Range 0 to 15%                                      | Remote Handlebar Toggles Yes                                          |
| Speed Range 0.6 to 12.5mph                                  | One Touch Speed / Incline 3, 6, 9, 12 (incline %) 3, 6, 9, 12 (speed) |
| Display 6 windows (LED)+Dot matrix LED                      | PUK Connector Yes                                                     |
| Input keys Weight, Age                                      | Platform Stationary Commercial Platform                               |
| Console Readouts Speed, AVG Speed, Incline, Pace,           | Suspension System Pulflexx Commercial Suspension System               |
| Calories, Cal/Hour, Steps, Distance, Time Elapsed, Time     | Running Area 20'' x 60''                                              |
| Remaining, Time in Zone, Heart Rate, Heart Rate, Dot Matrix | Belt Ultra-thick 2.5mm Commercial Rated                               |
| WARRANTY                                                    | Deck Type Reversible 1'' deck                                         |
| LIGHT COMMERCIAL: Parts 5 yrs / Labour 2 yrs                | Roller Size 2.5" crowned                                              |
|                                                             | Handrail Polyurethane foam - Antibacterial                            |
|                                                             | Instant Control Reversible 1" deck                                    |