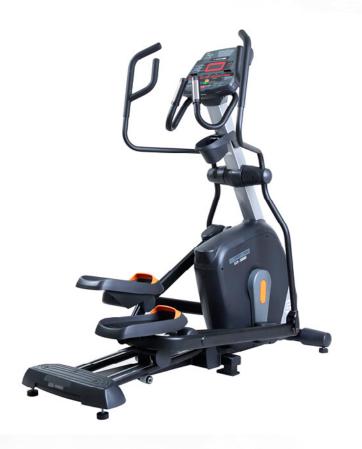

## LCE-5000 ELLIPTICAL #5047

# **ELEMENT FITNESS** LCE-5000 Elliptical

### LIGHT COMMERCIAL ELLIPTICAL CROSS TRAINER

Assembled Dimensions: 69.3" L x 32.3" W x 63" H / 176cm Long x 82cm Wide x 160cm High Ergonomically correct pedal position provides the ultimate natural motion Features a 20" stride 20 resistance levels