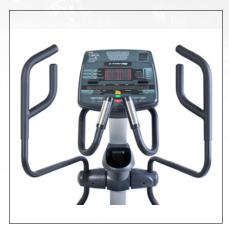

#### HANDLEBARS

The large ergonomic handles features two position options, with heart rate contact sensors on front handlebars.

#### CONSOLE FEEDBACK

Speed, Time, Watts, Calories, RPM, Distance, Heart RateResistance Level Assembled Dimensions: 69.3" L x 32.3" W x 63" H / 176cm Long x 82cm Wide x 160cm High