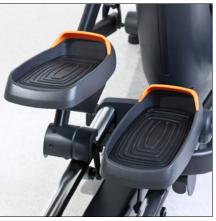

#### PEDALS

The large pedals feature a grippy texture and are ergonomically correct in position which provides the ultimate natural motion.