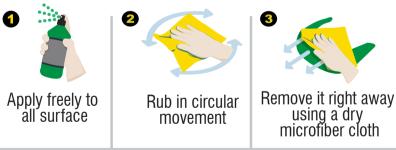

## **APPLICATION TECHNIQUES**

Symplex® Look-See Control, is designed to remove polishes residue and oils leaving a surface clean and ready for a top-coat

#### SHAKE WELL BEFORE USING.

- Rub in a circular motion using a microfiber cloth clean and dry.
- Remove immediately with a dry microfiber cloth side
   It can be used in all exterior surface of the vehicle

#### **HOW TO USE**

Can be used in all exterior surfaces