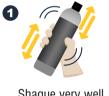

#### SHAKE VERY WELL BEFORE USING

- Spray or pour Symplex® Graphene Ceramic 7H Plus Coating to a Ceramic coating applicator, microfiber cloth or our Red Foam Premium applicator.
- Wipe the product onto the paint, allowing the surface to be fully covered.
- Allow the product to sit for I-2 minutes.
- Buff to a high shine with a clean premium Microfiber Towel.
- Allow at least 4 hours to cure before exposure to elements.
- Symplex® Graphene Ceramic 7H Plus Coating will reach full protection and cure in 24 hours.

## **HOW TO USE**

Shaque very well before use