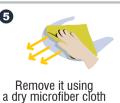

#### SHAKE VERY WELL BEFORE USING

- Spray or pour Symplex® Graphene Ceramic 7H Plus Coating to a Ceramic coating applicator, microfiber cloth or our Red Foam Premium applicator.
- Wipe the product onto the paint, allowing the surface to be fully covered.
- Allow the product to sit for I-2 minutes.
- Buff to a high shine with a clean premium Microfiber Towel.
- Allow at least 4 hours to cure before exposure to elements.
- Symplex® Graphene Ceramic 7H Plus Coating will reach full protection and cure in 24 hours.