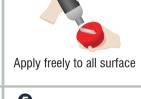

#### SHAKE VERY WELL BEFORE USING

- Spray or pour Symplex® Graphene Ceramic 7H Plus Coating to a Ceramic coating applicator, microfiber cloth or our Red Foam Premium applicator.
- Wipe the product onto the paint, allowing the surface to be fully covered.
- Allow the product to sit for I-2 minutes.
- Buff to a high shine with a clean premium Microfiber Towel.
- Allow at least 4 hours to cure before exposure to elements.
- Symplex® Graphene Ceramic 7H Plus Coating will reach full protection and cure in 24 hours.