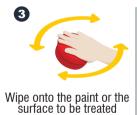

#### SHAKE VERY WELL BEFORE USING

- Spray or pour Symplex® Graphene Ceramic 7H Plus Coating to a Ceramic coating applicator, microfiber cloth or our Red Foam Premium applicator.
- Wipe the product onto the paint, allowing the surface to be fully covered.
- Allow the product to sit for I-2 minutes.
- Buff to a high shine with a clean premium Microfiber Towel.
- Allow at least 4 hours to cure before exposure to elements.
- Symplex® Graphene Ceramic 7H Plus Coating will reach full protection and cure in 24 hours.