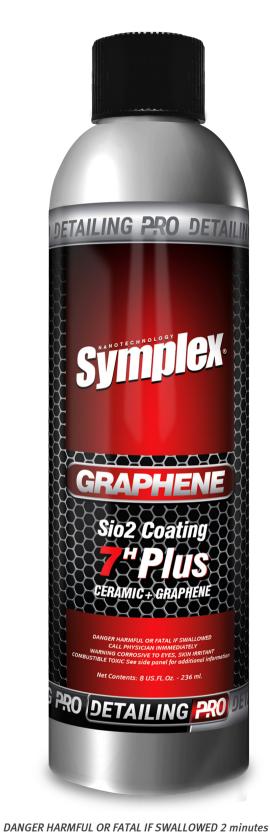

# **GRAPHENE + CERAMIC COATING 7H PLUS**

**REFERENCE: 161 - 0013 - CP** 

Sizes: 8 oz 236 ml.

#### **DESCRIPTION**

Real Polysilazane Ceramic + Graphene Coating. Formulated to provide a layer of protection on its own, or as an enhanced booster of existing protection.

Extreme gloss, super hydrophobic Sio2 formulation that chemically bonds with the car's paint and creates a new layer of Ceramic+Graphene 7H Plus hardness protection forming a semi-permanent shield with the paint. Can be used with a sprayer or coating applicator

## **Key Features:**

Up to 7H+ Hardness - 2 year Protection\*.

Stain resistance against bugs, saps, droppings, etc.

Can be used on exterior surfaces such as, paint, glass, clear coated wheels and headlights.

# CONTAINS PROFESSIONAL GRADE POLYSILAZANE + GRAPHENE 7H+

\* 2-year protection depending on how car is washed and maintained.

#### PHYSICAL PROPERTIES

- Grey colored liquid.
- Aluminum 8 oz. Bottle
- Product life: I year.

#### SHAKE VERY WELL BEFORE USING

- Spray or pour Symplex® Graphene Ceramic 7H Plus Coating to a Ceramic coating applicator, microfiber cloth or our Red Foam Premium applicator.
- Wipe the product onto the paint, allowing the surface to be fully covered.
- Allow the product to sit for I-2 minutes.
- Buff to a high shine with a clean premium Microfiber Towel.
- Allow at least 4 hours to cure before exposure to elements.
- Symplex® Graphene Ceramic 7H Plus Coating will reach full protection and cure in 24 hours.