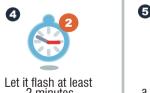

#### SHAKE VERY WELL BEFORE USING

- Spray or pour Symplex® Graphene Ceramic 7H Plus Coating to a Ceramic coating applicator, microfiber cloth or our Red Foam Premium applicator.
- Wipe the product onto the paint, allowing the surface to be fully covered.
- Allow the product to sit for I-2 minutes.
- Buff to a high shine with a clean premium Microfiber Towel.
- Allow at least 4 hours to cure before exposure to elements.
- Symplex® Graphene Ceramic 7H Plus Coating will reach full protection and cure in 24 hours.