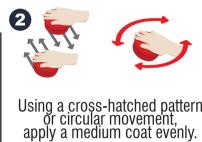

#### **APPLICATION TECHNIQUES**

- Symplex® Reactive Surface Sealant is a user- friendly that can be used as a stand alone sealant or as a maintanance over our Silex Ceramic Coatin 9H.
- Simply spray Symplex Reactive onto your freshly cleaned and dried vehicle, and then wipe off!

• For ultimate results, we recommend the use of our ceramic applicator to leave that perfectly applied layer of coating without scratching or scuffing.