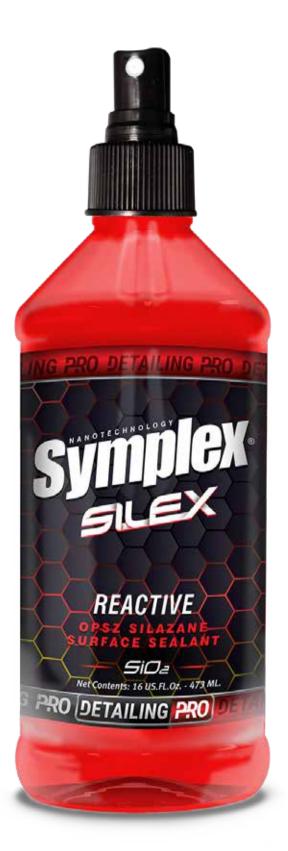

### **SILEX REACTIVE**

**REFERENCE: 161-0003** 

Sizes: 8 oz. 236 ml.

**DESCRIPTION** 

Silex Reactive OPSZ Silazane Ceramic Surface Sealant, Professional treatment will impart a hydrophobic glossy protecting coating layer that outperforms any conventional paint sealant. Infused with Organic Polysilazane polymers that will transform into dense ceramic-like layers upon curing. Perfect for use as a stand-alone or as a maintenance of our Silex Ceramic Coating 9H.

SURFACE SEALANT
ULTIMATE PROTECTION

#### PHYSICAL PROPERTIES

- Red colored clear
- Container with plastic sprayer
- Product life : I year.

#### **CONTAINERS**

8 oz. container is made of high strength PET.It also provides a nozzle spray for accurate and simple dosing.