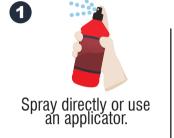

#### **APPLICATION TECHNIQUES**

- Symplex® Reactive Surface Sealant is a user- friendly that can be used as a stand alone sealant or as a maintanance over our Silex Ceramic Coatin 9H.
- Simply spray Symplex Reactive onto your freshly cleaned and dried vehicle, and then wipe off!

• For ultimate results, we recommend the use of our ceramic applicator to leave that perfectly applied layer of coating without scratching or scuffing.