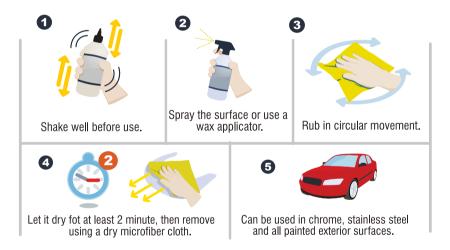

#### **APPLICATION TECHNIQUES**

The Symplex® Amino Spray Wax, Synthetic Amino Functional Wax, was designed to produce ultra shine with superior durability and protection.

SHAKE WELL BEFORE USING

- If applied manually, spray the surface or use a wax applicator Symplex P / N 111-0029 UN and lightly rub in a circular motion.
- Let it dry approx. 60 seconds and remove with a clean cloth.
- For application with polishing machine, use a Symplex's special gloss foam pads - place a small amount and buff at low speed approx. I 200 rpm.

#### **HOWTO USE**