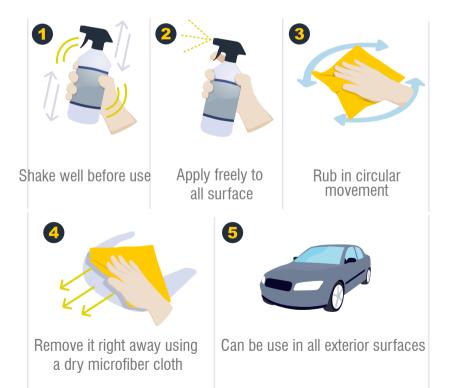

#### **APLICATION TECHNIQUES**

The Symplex® Speedy Quick Detailer, is designed to provide high gloss and it's easy to use.

SHAKE WELL BEFORE USING.

- Spray the surface.
- clean and dry.

## DETAILING 💾

• Rub in a circular motion using a microfiber cloth

• Withdraw immediately with a dry microfiber cloth side • It can be used in the outside of the vehicle