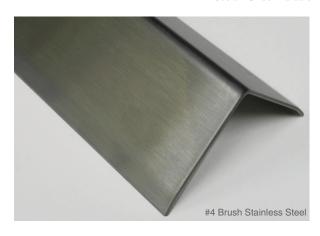

## **CORNER GUARD**

One piece stainless steel corner guard. Available in 18 gauge 304 #4 Brush Stainless Steel OR 20 gauge X-L Buff Stainless Steel Mirror finish.