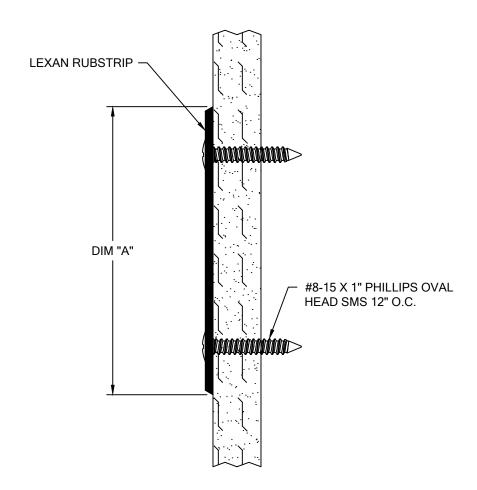

## NOTES:

- LEXAN RUBSTRIPS ARE SUPPLIED IN .060 THICKNESS AND IN 10'-0" LENGTHS.
- 2. LEXAN RUBSTRIPS ARE SUPPLIED STANDARD WITH BEVELED EDGES ON TOP AND BOTTOM, PRE-DRILLED HOLES, AND FASTENERS.

| TOTAL L/F<br>REQ'D | DIM "A" |
|--------------------|---------|
|                    |         |
|                    |         |

## LEXAN RUBSTRIPS

| CONDITION                                                                   | SPECIFIED FASTENER                              | DRILL DIAMETERS | CS PART<br>NUMBER |
|-----------------------------------------------------------------------------|-------------------------------------------------|-----------------|-------------------|
|                                                                             | SPECIFIED FASTEINER                             | WALL            |                   |
| STEEL STUD/ GYPSUM WALL<br>WOOD STUD/GYPSUM WALL<br>CONCRETE/CONCRETE BLOCK | #8-15 X 1" PHILLIPS OVAL HEAD SHEET METAL SCREW | N/A             | 90H138002         |