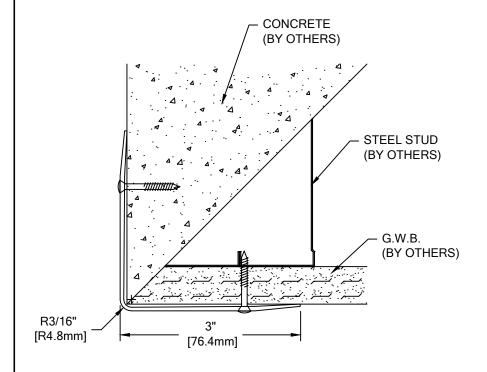

## LG-300

|                                                                         | SPECIFIED FASTENER                                           | DRILL DIAMETERS |          | CS PART                |
|-------------------------------------------------------------------------|--------------------------------------------------------------|-----------------|----------|------------------------|
| WALL CONDITION                                                          |                                                              | DRILL DIAWLTERS |          |                        |
|                                                                         |                                                              | WALL            | RETAINER | NUMBER                 |
| STEEL STUD/GYPSUM WALL<br>WOOD STUD/GYPSUM WALL<br>CONCRETE/CONC. BLOCK | LG 034 1 1/8" SCREW/NAIL<br>LG 118/150/200/250 1" SCREW NAIL | N/A             | N/A      | 90H136002<br>90H135002 |

NOTE: LG CORNER GUARDS THAT ARE REQUESTED WITHOUT PRE-DRILLED HOLES DO NOT INCLUDE FASTENERS WITH THE EXCEPTION OF MODEL LG-034. FOR MODEL LG-034, FASTENERS ARE ALWAYS SUPPLIED, AND HOLES ARE NOT PRE-DRILLED.