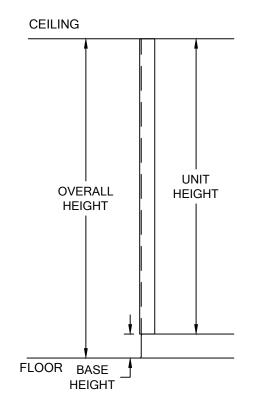

LG-300 CORNER GUARD AT FULL HEIGHT ELEVATION

## LG-300

|                                                                         | SPECIFIED FASTENER                                           | DRILL DIAMETERS |          | CS PART                |
|-------------------------------------------------------------------------|--------------------------------------------------------------|-----------------|----------|------------------------|
| WALL CONDITION                                                          |                                                              | DRILL DIAWLTERS |          |                        |
|                                                                         |                                                              | WALL            | RETAI