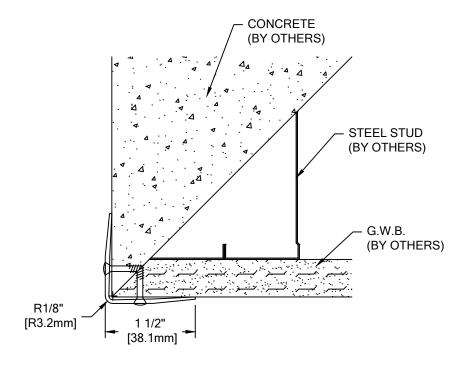

## LG-150

|                                                                         | SPECIFIED FASTENER                                           | DRILL DIAMETERS |          | CS PART                |
|-------------------------------------------------------------------------|--------------------------------------------------------------|-----------------|----------|------------------------|
| WALL CONDITION                                                          |                                                              | DRIEL DIAWLTERS |          |                        |
|                                                                         |                                                              | WALL            | RETAINER | NUMBER                 |
| STEEL STUD/GYPSUM WALL<br>WOOD STUD/GYPSUM WALL<br>CONCRETE/CONC. BLOCK | LG 034 1 1/8" SCREW/NAIL<br>LG 118/150/200/250 1" SCREW NAIL | N/A             | N/A      | 90H136002<br>90H135002 |

NOTE: LG CORNER GUARDS THAT ARE REQUESTED WITHOUT PRE-DRILLED HOLES DO NOT INCLUDE FASTENERS WITH THE EXCEPTION OF MODEL LG-034. FOR MODEL LG-034, FASTENERS ARE ALWAYS SUPPLIED, AND HOLES ARE NOT PRE-DRILLED.