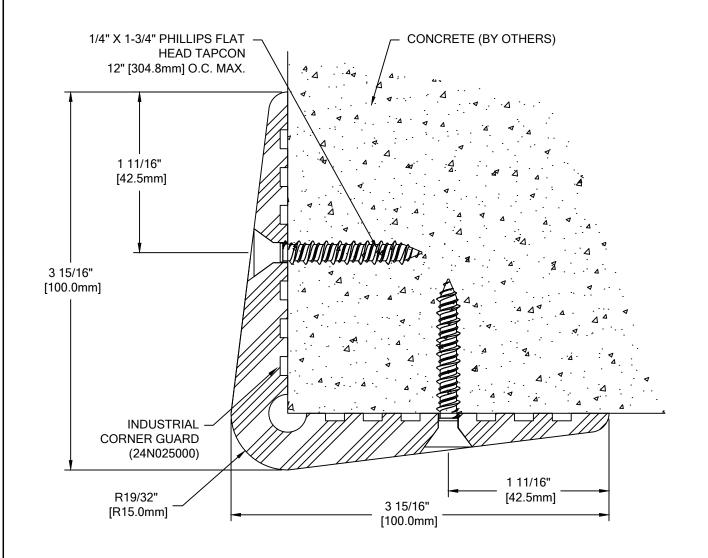

## HC-100C

| WALL CONDITION       | SPECIFIED FASTENER                      | DRILL DIAMETERS |       | CS PART   |
|----------------------|-----------------------------------------|-----------------|-------|-----------|
|                      |                                         | WALL            | GUARD | NUMBER    |
| CONCRETE/CONC. BLOCK | 1/4" X 1-3/4" PHILLIPS FLAT HEAD TAPCON | 3/16"           | 5/16" | 90H940002 |