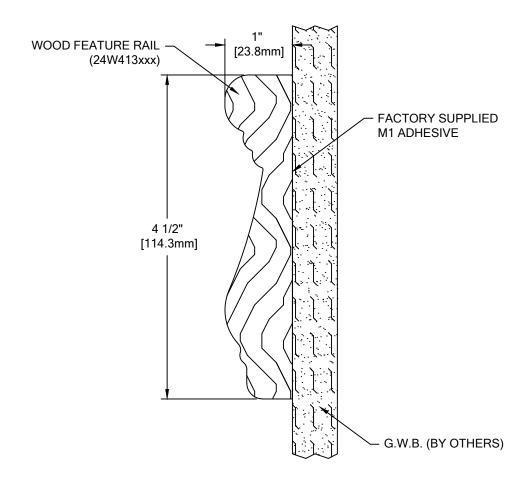

## FRW-451

| WALL CONDITION                                                          | SPECIFIED FASTENER                                   | QUANTITY   | CS PART<br>NUMBER |
|-------------------------------------------------------------------------|------------------------------------------------------|------------|-------------------|
| STEEL STUD/GYPUSM WALL<br>CONCRETE/CONC. BLOCK<br>WOOD STUD/GYPSUM WALL | M1 STRUCTURAL ADHESIVE<br>(85 L/F COVERAGE PER TUBE) | 28 FL. OZ. | 90M135001         |

FABRICATION AND APPEARANCE OF THIS WOOD RAIL MATERIAL IS BASED ON FACTORY CUT AND ATTACHED END CAPS. IF STOCK SIZES ARE REQUIRED, END CAPS MUST BE CUT IN THE FIELD BY INSTALLER OR CS WILL NOT **GUARANTEE MATCH AND APPEARANCE** OF CAPS TO RAIL.