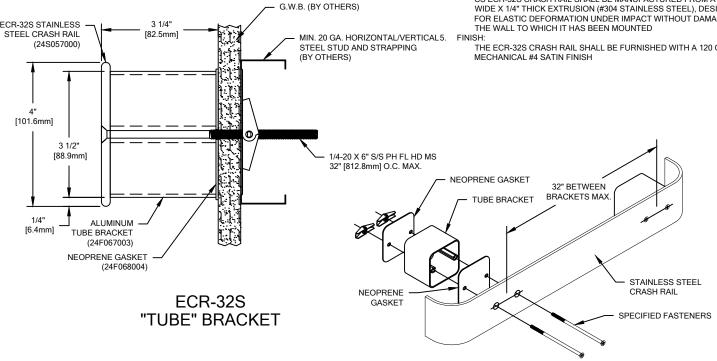

## NOTES:

- ALL RAIL TO BE SUPPLIED PREFABRICATED TO REQUIRED LENGTH. ALL CORNERS AND END CAPS TO BE FACTORY FORMED TO SUIT FIELD CONDITIONS
- ALL UNITS TO BE PRE-DRILLED FOR ATTACH. HOLE SPACING TO BE DETERMINED BY UNIT LENGTH, SPACING NOT TO EXCEED 32" ON CENTER.
- ALL MOUNTING HARDWARE TO BE SUPPLIED FOR FIELD ASSEMBLY AND INSTALLATION.
- MATERIAL:

CS ECR-32S CRASH RAIL SHALL BE MANUFACTURED FROM A 4" WIDE X 1/4" THICK EXTRUSION (#304 STAINLESS STEEL), DESIGNED FOR ELASTIC DEFORMATION UNDER IMPACT WITHOUT DAMAGING THE WALL TO WHICH IT HAS BEEN MOUNTED

THE ECR-32S CRASH RAIL SHALL BE FURNISHED WITH A 120 GRIT

Hughesville, PA | 1800.233.8493 | 570.546.5941 Mississauga, ON | 1888.895.8955 | 905.274.3611 www.c-sgroup.com

© Copyright 2017 Construction Specialties, Inc.