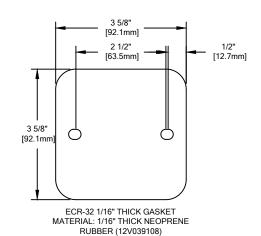

| RAIL:<br>STAINLESS STEEL RAIL<br>10'-1" LONG<br>PART# 24S057000 | BRACKETS:<br>STANDARD TUBE BRACKET 3" LONG<br>BRACKET PART #24F067003<br>NO. BRACKETS REQUIRED: | BRACKETS: EXTRUSION<br>PART #: 24A170001 | GASKETS:<br>GASKET PART #: 24F068004<br>NO. GASKETS REQUIRED: | WALL MOUNT HARDWARE:<br>1/4-20 x 6" S/S PH FL HD MS (90H307002)<br>1/4-20 TOGGLE (90H019004) |
|-----------------------------------------------------------------|-------------------------------------------------------------------------------------------------|------------------------------------------|---------------------------------------------------------------|----------------------------------------------------------------------------------------------|
| QTY:                                                            | QTY:                                                                                            | QTY:                                     | QTY:                                                          | QTY:                                                                                         |

## NOTES:

- ALL RAIL TO BE SUPPLIED PREFABRICATED TO REQUIRED LENGTH. ALL CORNERS AND END CAPS TO BE FACTORY FORMED TO SUIT FIELD CONDITIONS
- ALL UNITS TO BE PRE-DRILLED FOR ATTACH. HOLE SPACING TO BE DETERMINED BY UNIT LENGTH, SPACING NOT TO EXCEED 32" ON CENTER.
- ALL MOUNTING HARDWARE TO BE SUPPLIED FOR FIELD ASSEMBLY AND INSTALLATION.
- MATERIAL: