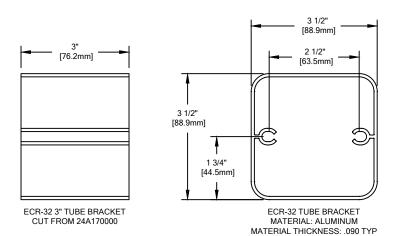

| RAIL:<br>STAINLESS STEEL RAIL<br>10'-1" LONG<br>PART# 24S057000 | BRACKETS:<br>STANDARD TUBE BRACKET 3" LONG<br>BRACKET PART #24F067003<br>NO. BRACKETS REQUIRED: | BRACKETS: EXTRUSION<br>PART #: 24A170001 | GASKETS:<br>GASKET PART #: 24F068004<br>NO. GASKETS REQUIRED: | WALL MOUNT HARDWARE:<br>1/4-20 x 6" S/S PH FL HD MS (90H307002)<br>1/4-20 TOGGLE (90H019004) |
|-----------------------------------------------------------------|-------------------------------------------------------------------------------------------------|------------------------------------------|---------------------------------------------------------------|----------------------------------------------------------------------------------------------|
| QTY:                                                            | QTY:                                                                                            | QTY:                                     | QTY:                                                          | QTY:                                                                                         |

## NOTES:

- ALL RAIL TO BE SUPPLIED PREFABRICATED TO REQUIRED LENGTH. ALL CORNERS AND END CAPS TO BE FACTORY FORMED TO SUIT FIELD CONDITIONS
- ALL UNITS TO BE PRE-DRILLED FOR ATTACH. HOLE SPACING TO BE DETERMINED BY UNIT LENGTH, SPACING NOT TO EXCEED 32" ON CENTER.
- ALL MOUNTING HARDWARE TO BE SUPPLIED FOR FIELD ASSEMBLY AND INSTALLATION.
- MATERIAL: