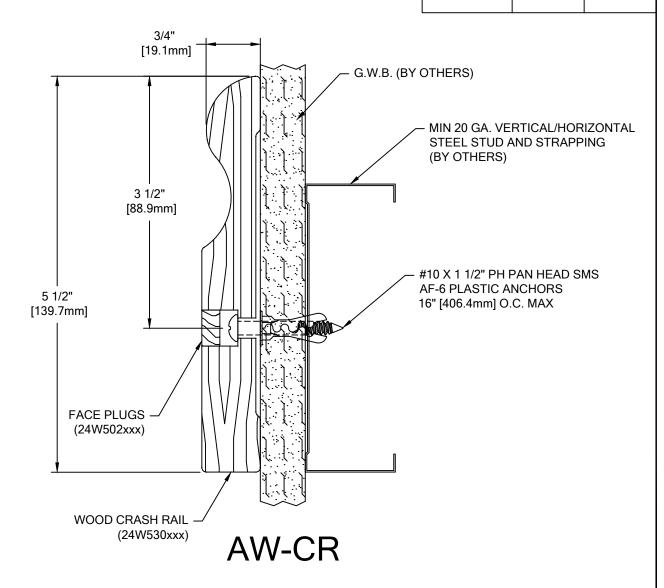

| WALL CONDITION                                                                                                   | SPECIFIED FASTENER                                         | DRILL DIAMETERS |          | CS PART                |
|------------------------------------------------------------------------------------------------------------------|------------------------------------------------------------|-----------------|----------|------------------------|
| WALE CONDITION                                                                                                   | SPECIFIED FASTENER                                         | WALL            | RETAINER | NUMBER                 |
| STEEL STUD/GYPSUM WALL                                                                                           | #10 X 1 1/2" PHILLIPS PAN HEAD SMS<br>AF-6 PLASTIC ANCHORS | 1/4"            | N/A      | 90H189002<br>90H039004 |
| CONCRETE/CONCRETE BLOCK                                                                                          | #10 X 1 1/2" PHILLIPS PAN HEAD SMS<br>AF-6 PLASTIC ANCHORS | 1/4"            | N/A      | 90H189002<br>90H039004 |
| WOOD STUD/GYPSUM WALL                                                                                            | #9 X 2-1/4" WAFER HD PH DRYWALL SCREW                      | N/A             | N/A      | 90H421002              |
| 20 GA. MIN. STEEL STUD AND 20 GA. MIN.<br>STEEL STRAPPING / GYPSUM WALL<br>CONSTRUCTION REQUIRED<br>(TEK SCREWS) | #6 PHILLIPS PAN HEAD BUGLE HEAD TEK SCREW                  | N/A             | N/A      | 90H079002              |