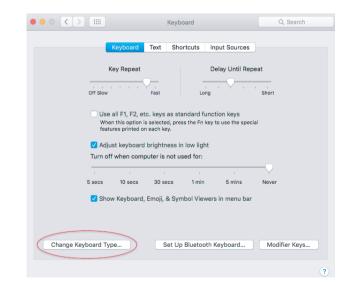

# **Keyboard Setup Assistant in Mac**

In Mac, the first time you plug in this new keyboard to use, desktop will pop out a "Keyboard Setup Assistant" window, Please follow the on-screen instruction to identify the keyboard before you can use the keyboard correctly.

After initial setup, if you experience any issue with keyboard or couldn't type correctly, please unplug and replug the keyboard, open keyboard icon in System Preferences, click on "Change Keyboard Type" icon to run Keyboard Setup Assistant to re-identify