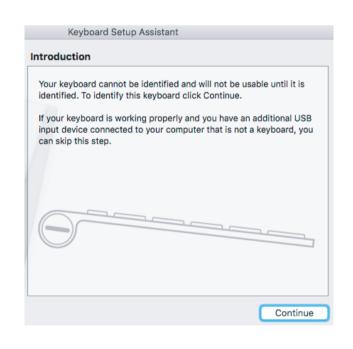

# **Keyboard Setup Assistant in Mac**

In Mac, the first time you plug in this new keyboard to use, desktop will pop out a "Keyboard Setup Assistant" window, Please follow the on-screen instruction to identify the keyboard before you can use the keyboard correctly.

After initial setup, if you experience any issue with keyboard or couldn't type correctly, please unplug and replug the keyboard, open keyboard icon in System Preferences, click on "Change Keyboard Type" icon to run Keyboard Setup Assistant to re-identify