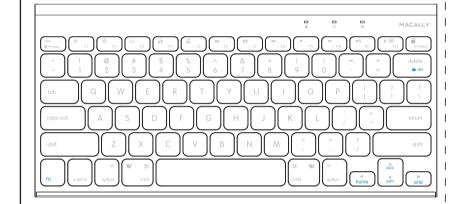

# Caps Lock Fn Lock USB Plua -

Please note: In either Function Lock mode or shortcut mode, del, home, end, pgup and pgdn keys always require holding down fn key together to perform.

## Fn LOCK MODE

# Function keys F1 to F12

**Hardware Basics** 

Press "Fn" key with " esc " key simultaneously to switch to Fn Lock mode as default.

# **Shortcut Keys**

270.0 mm

**Shortcut mode** - Shortcut mode is the default mode. If Fn and esc keys are pressed together, Fn Lock LED is turned on, keyboard is in Fn Lock mode. You can press Fn and esc keys together again to toggle back to Shortcut mode.

■ Mute

Volume Down

◄ Previous Track

▲ Eject(or on-secreen

keyboard on/off switch

in iOS/iPadOS device)

Volume Up

▶II Play/Pause

Next Track

- Brightness change to built-in display
- □ Mission Control (view all open application windows and desktop)
- П Сору 📋 Paste
- PrtScn Screen capture
- Power lock icon In Mac, press 1 second to turn

off screen, or press and hold 2-3 seconds to bring up Restart/ Shut-down menu.