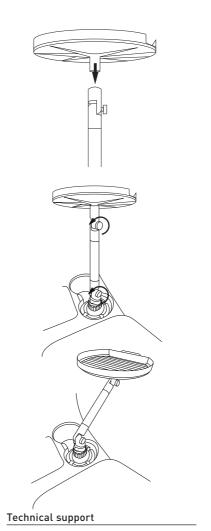

# 183 mm

Loosen the bottom tray arm and extend the arm upward. Then place the cup holder

Installation instructions

base into your cars cup holder.

 Hold the tray arm firmly and turn the base adjustment knob "counter clockwise" to expand the base into the cup holder.

3. Slide the tray onto the top tray slot opening then loosen the tray and arm angle adjustment screws to make adjustments to the tray as needed.

**Note:** The swivel lock lever allows you to effortlessly swivel tray out of the way when you are done eating.

For tech support please call (909) 230-6888 or e-mail us at techsupport@macally.com. Tech support hours are from 8:30 AM to 5:30 PM Monday through Friday (Pacific Standard Time).