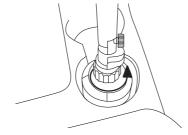

 Hold the tray arm firmly and turn the base adjustment knob "counter clockwise" to expand the base into the cup holder.

3. Slide the tray onto the top tray slot opening then loosen the tray and arm angle adjustment screws to make adjustments to the tray as needed.