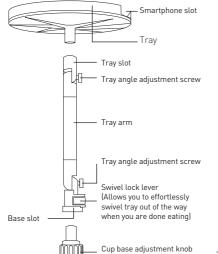

## Hardware basics

Cup base adjustment knob • Counter clockwise: expands the base inside the cup holder. • Clockwise: retracts the base to take the unit out from the cup holder.

### Important notes

Expandable

cup base

• The Smartphone slot is meant to be used while the car is in a "stand still" (parked/not moving) position. Please do not attempt to drive off with your mobile device still in the slot.

**Note:** The swivel lock lever allows you to effortlessly swivel tray out of the way when you are done eating.

For tech support please call (909) 230-6888 or e-mail us at techsupport@macally.com. Tech support hours are from 8:30 AM to 5:30 PM Monday through Friday (Pacific Standard Time).