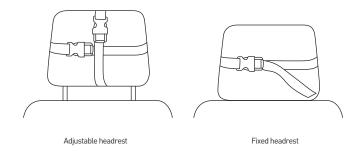

## Installation

Un-clip the two retaining straps and pass them around the headrest. Clip them back together and pull the straps until the mirror is securely fastened around the headrest.

Note: Please make sure the mirror does not obscure your view through the rear window and always make sure the mirror is fully strapped into place before driving away.