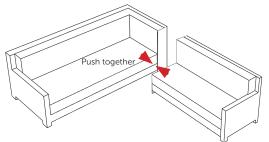

### PUSH THE SOFA TOGETHER

Push the two sofa units together and secure the clips underneath the sofa.