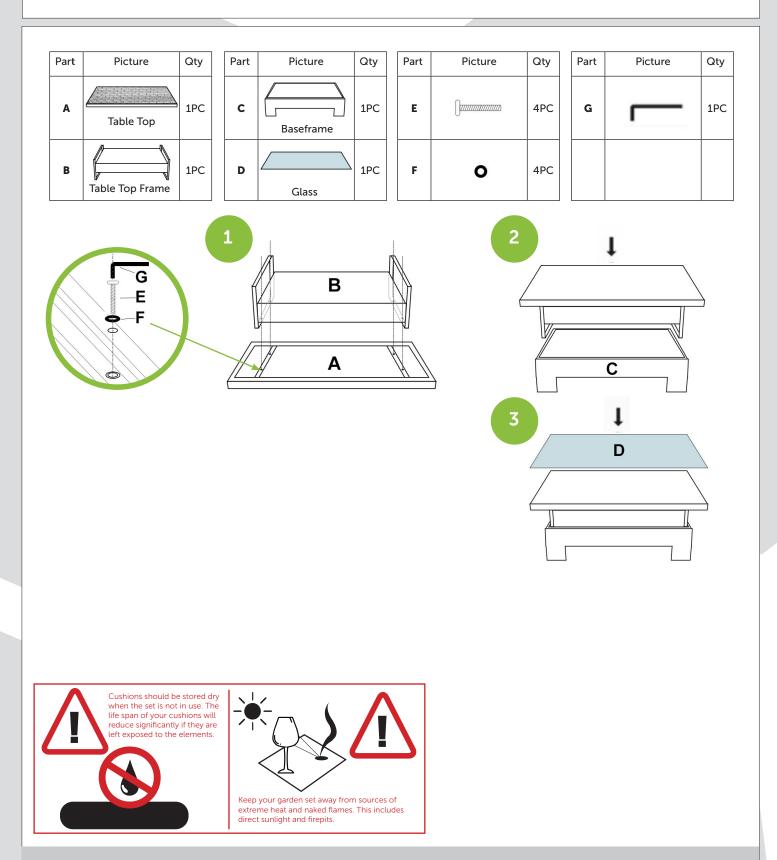

#### WHAT'S IN THE BOX

- 1\* 3 Seater Sofa with 2 Arms
- 1\* 3 Seater Sofa with 1 RHF Arm
- 1\* Rising Dining/Coffee Table / Glass
- 3\* Stools

#### ACCESSORIES 4\* Bolts M6\*40mm