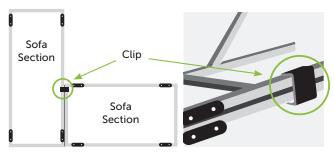

### PUSH THE SOFA TOGETHER

Push the two sofa units together and secure the clips underneath the sofa.

### **CONNECTING CLIPS** - Under the sofa

We have additional clips for sale