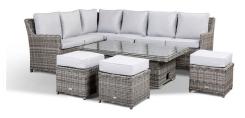

# Imola

High Back Classic Corner Sofa with Rising Table and Stools

#### WHAT'S IN THE BOX

- 1\* 3 Seater Sofa with 2 Arms
- 1\* 3 Seater Sofa with 1 RHF Arm
- 1\* Rising Dining/Coffee Table / Glass
- 3\* Stools