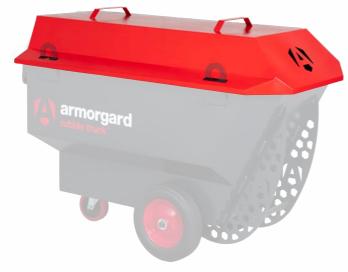

## **Armorgard Rubble Truck Lid RTHL**

- Slots for lifting eyes allow the RubbleTruck to be safely lifted with the lid on.
- The lid can't be removed while hooks are attached to the lifting eyes.
- Increases capacity by 160 litres.

| Product                                     | Armorgard Rubble Truck Lid RTHL |
|---------------------------------------------|---------------------------------|
| Internal dimensions                         | 210x580x1400mm                  |
| External dimensions (including protrusions) | 260x770x1405mm                  |
| Weight (kg)                                 | 19                              |
| Colour                                      | Pillar Box Red: RAL 3020        |
| Finished coating                            | Powder coated steel             |
| Material                                    | Steel                           |
| Material thickness                          | 1.5mm                           |
| Locking mechanism                           | N/A                             |
| Does it have forklift skids?                | No                              |
| Does it have gas arms?                      | No                              |
| Newton loading of gas arms                  | N/A                             |
| Safety stay                                 | N/A                             |
| Quantity of keys supplied                   | N/A                             |
| Optional extras available                   | N/A                             |
| Quantity of shelves as standard             | N/A                             |
| Are castors standard or optional extra      | N/A                             |
| How are the castors fitted?                 | N/A                             |
| Sump capacity                               | N/A                             |
| Safety signage                              | N/A                             |
| Fire resistant?                             | N/A                             |