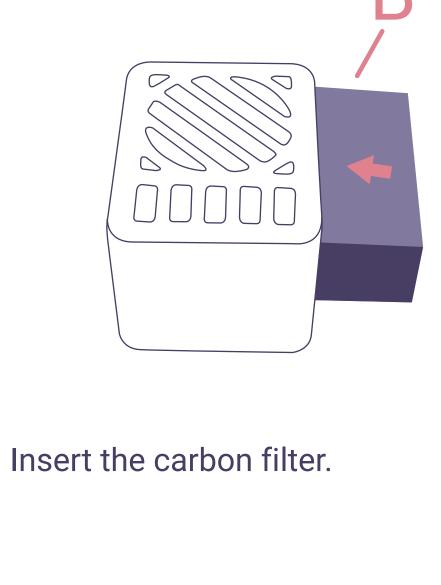

**IMPORTANT** 

- Please identify and sort all components shown below.
- Only rinse the filter with water. Never wash the filter with soapy water as the soap residue will seep into the filter permanently.
- Use replacement filters authorized by Happy & Polly only. Using unauthorized filters may void the warranty.