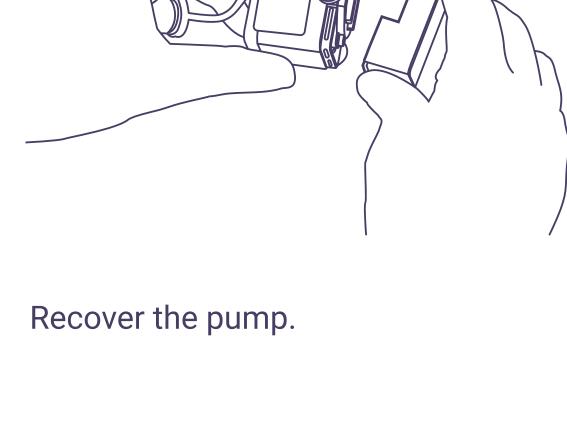

### **ASSEMBLY INSTRUCTIONS**

Fountain With Detachable Lid

Detach the pump.

6

The plug's

situation.

position can

be adjusted to