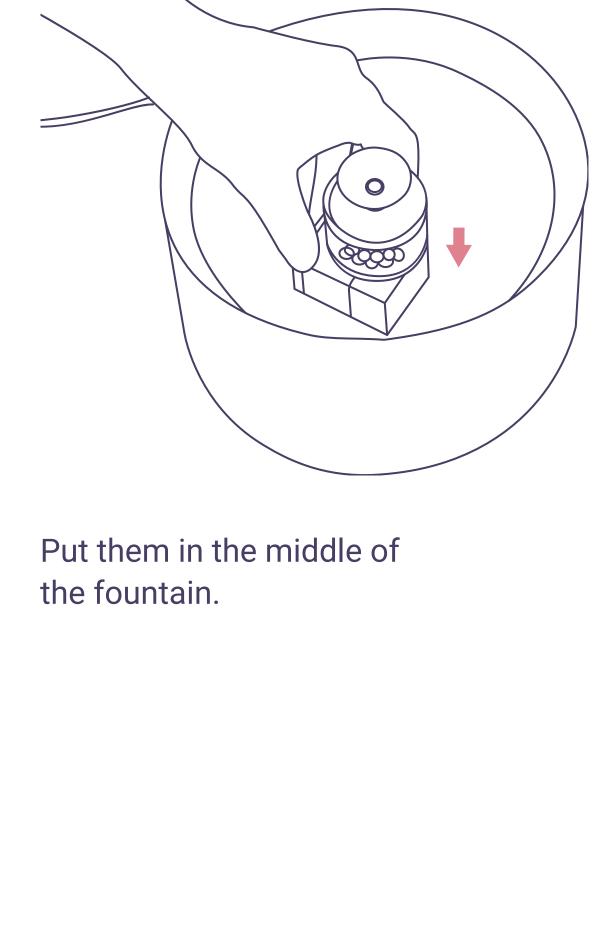

### **ASSEMBLY INSTRUCTIONS**

Fountain With Detachable Lid

Detach the pump.

6

The plug's

situation.

position can

be adjusted to