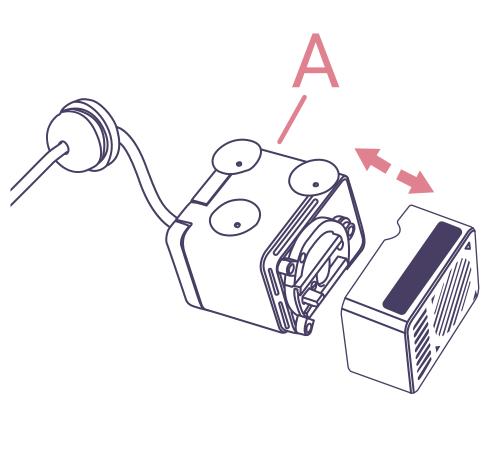

### **ASSEMBLY INSTRUCTIONS**

Fountain With Detachable Lid

Detach the pump.

6

The plug's

situation.

position can

be adjusted to

fit the specific

Adjust the cable.