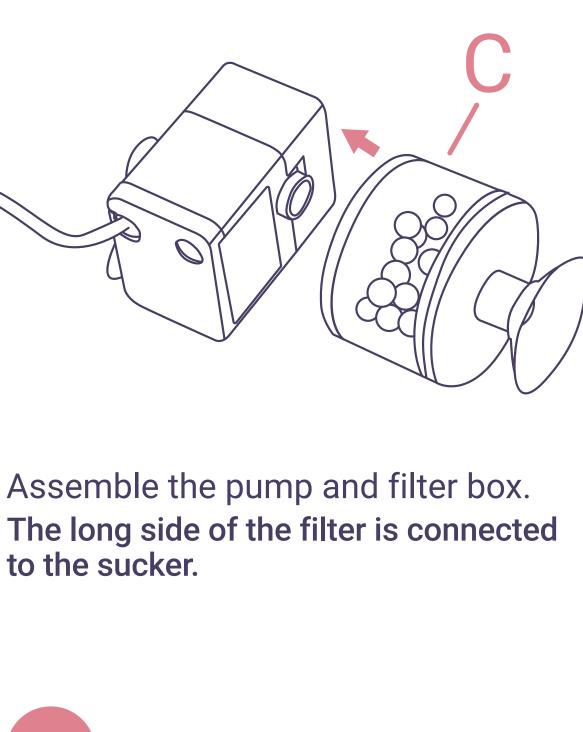

### **ASSEMBLY INSTRUCTIONS**

Fountain With Detachable Lid

Detach the pump.

6

The plug's

situation.

position can

be adjusted to