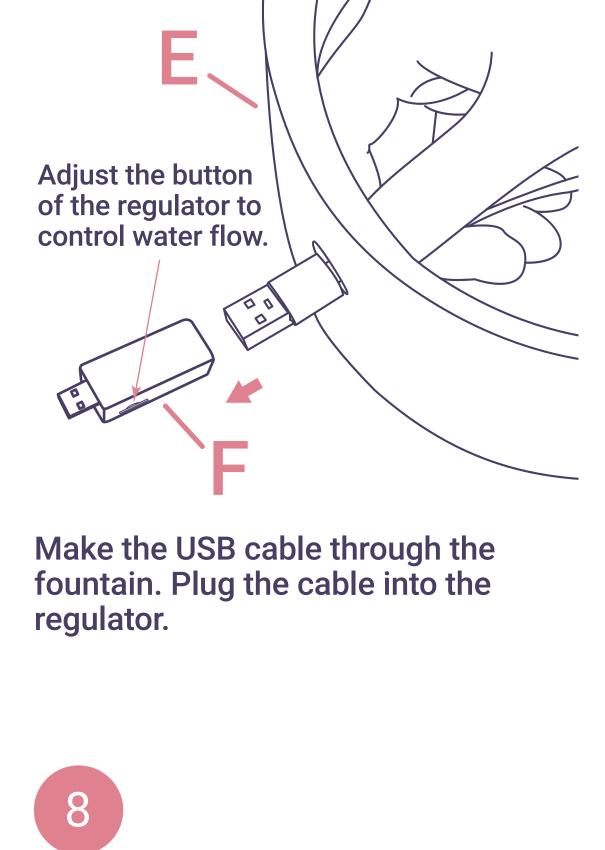

fall or be pulled into a bath-

- Do not attempt repairs on the pump.
- To avoid the possibility of the plug or electrical outlet getting wet, the electrical outlet should always be above the level of the fountain. • If an extension cord is necessary, an extension cord with a proper rating should be used.

**IMPORTANT** 

- Please identify and sort all components shown below.
- Only rinse the filter with water. Never wash the filter with soapy water as the soap residue will seep into the filter permanently.
- Use replacement filters authorized by Happy & Polly only. Using unauthorized filters may void the warranty.

















Fountain With Detachable Lid × 1



F Water Flow Regulator × 1

### **ASSEMBLY INSTRUCTIONS**







Fountain With Detachable Lid

Detach the pump.







6









The plug's

situation.

position can

be adjusted to

fit the specific

Adjust the cable.

# **CARE INSTRUCTION:**

· When using for the first time, please rinse the filter box for 2 minutes to flush out impurities caused by collision. · Clean the Water Fountain every 7 days. · To achieve the ideal filtering effect, it is recommended to replace the filter box once a month.