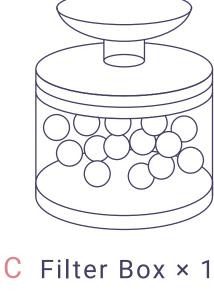

**IMPORTANT** 

- Please identify and sort all components shown below.
- Only rinse the filter with water. Never wash the filter with soapy water as the soap residue will seep into the filter permanently.
- Use replacement filters authorized by Happy & Polly only. Using unauthorized filters may void the warranty.

Fountain With Detachable Lid × 1

F Water Flow Regulator × 1