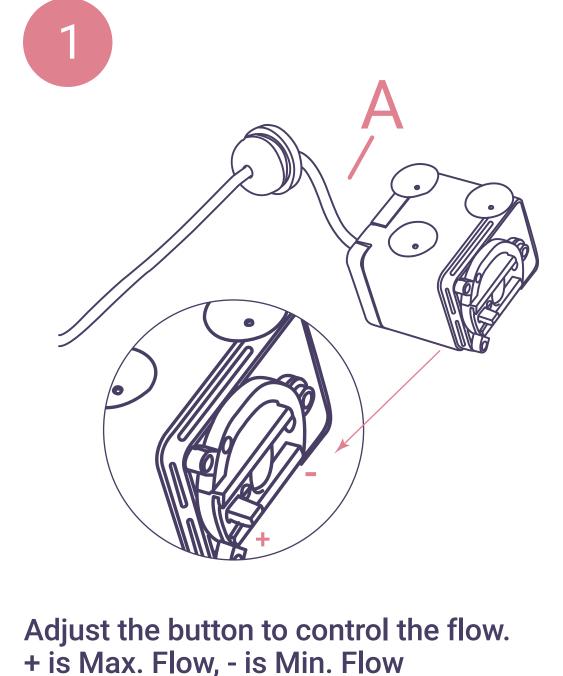

### **ASSEMBLY INSTRUCTIONS**

Fountain With Detachable Lid

Detach the pump.

6

The plug's

situation.

position can

be adjusted to

fit the specific

Adjust the cable.