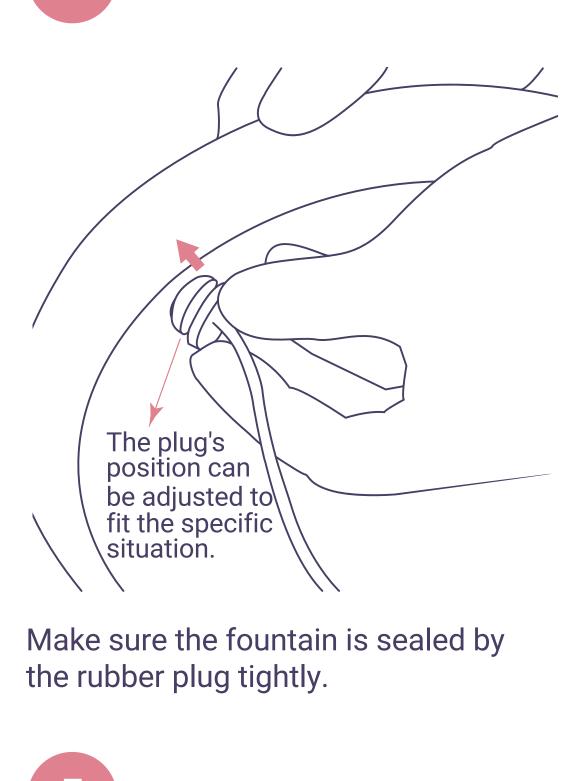

#### **IMPORTANT**

- Please identify and sort all components shown below. • Only rinse the filter with water. Never wash the filter with soapy water as the soap residue will seep into the
- filter permanently. • Use replacement filters authorized by Happy & Polly only. Using unauthorized filters may void the warranty.