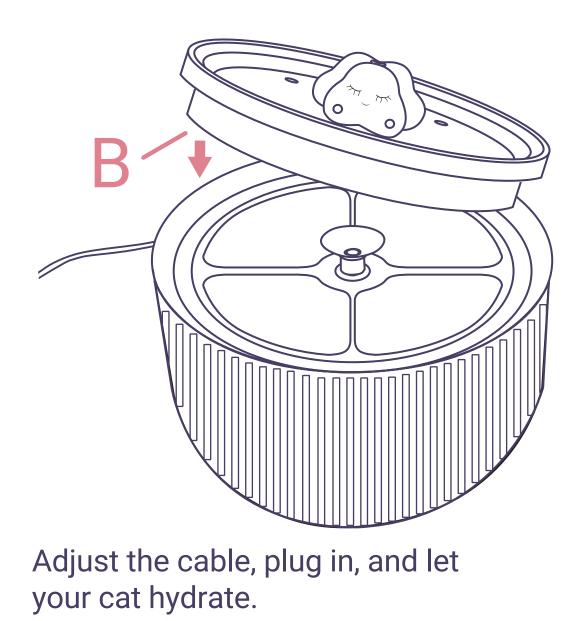

## **ASSEMBLY INSTRUCTIONS**

**CARE INSTRUCTION:** · When using for the first time, please rinse the filter box for 2 minutes to flush out impurities caused by collision. · Clean the Water Fountain every 7 days.