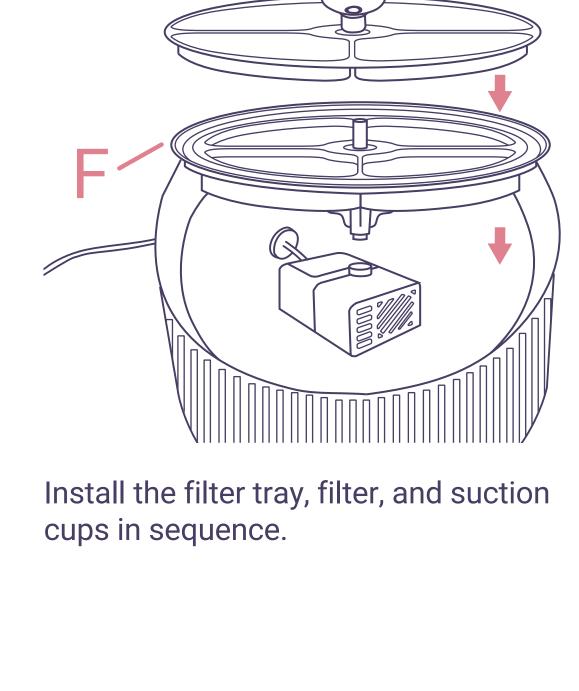

C Pump×1

E Filter ×1

## **ASSEMBLY INSTRUCTIONS**

**CARE INSTRUCTION:** · When using for the first time, please rinse the filter box for 2 minutes to flush out impurities caused by collision. · Clean the Water Fountain every 7 days.