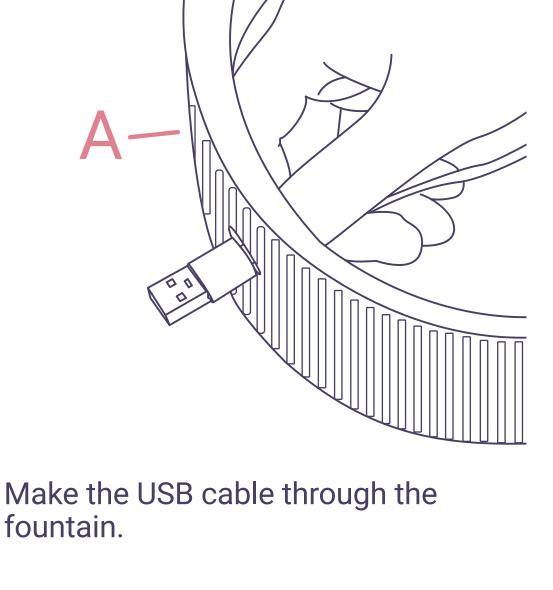

## **ASSEMBLY INSTRUCTIONS**

**CARE INSTRUCTION:** · When using for the first time, please rinse the filter box for 2 minutes to flush out impurities caused by collision. · Clean the Water Fountain every 7 days.