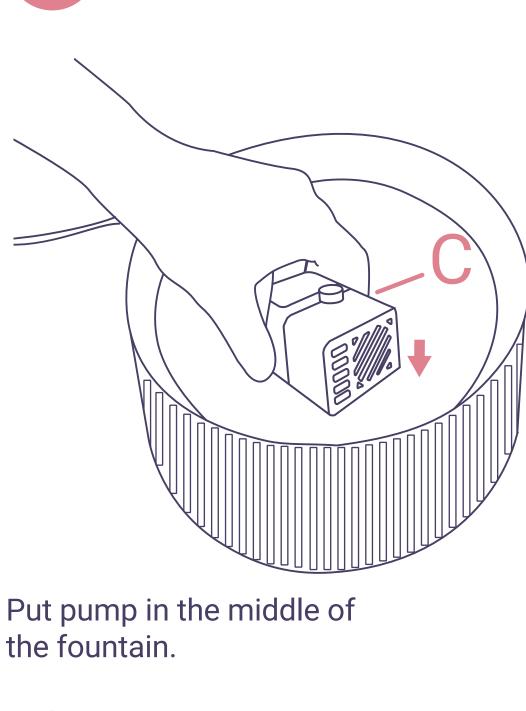

llow any parts. If you are concerned about the power cord, purchase a cord conduit (a hard plastic protector) at any hardware store.
- Do not attempt repairs on the pump.
- To avoid the possibility of the plug or electrical outlet getting wet, the electrical outlet should always be above the level of the fountain.
- If an extension cord is necessary, an extension cord with a proper rating should be used.

#### **IMPORTANT**

- Please identify and sort all components shown below. • Only rinse the filter with water. Never wash the filter with soapy water as the soap residue will seep into the
- filter permanently. • Use replacement filters authorized by Happy & Polly only. Using unauthorized filters may void the warranty.









C Pump×1







E Filter ×1



## **ASSEMBLY INSTRUCTIONS**













**CARE INSTRUCTION:** · When using for the first time, please rinse the filter box for 2 minutes to flush out impurities caused by collision. · Clean the Water Fountain every 7 days.

· To achieve the ideal filtering effect, it is recommended to replace the filter box once a month.

www.happyandpolly.com