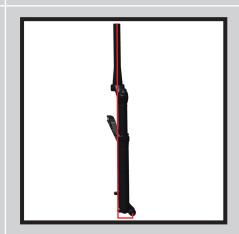

## **FORK TRAVEL**

#### CONSULT BICYCLE MANUFACTURER

Information should be in the bicycle models spec sheet or geometry chart

FIND TRAVEL INFORMATION

Try to locate a sticker or marking on the current fork with the travel information

160mm, 180mm, & 203mm.