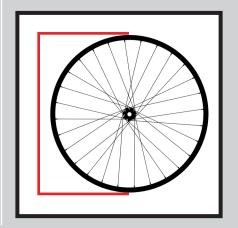

## **DETERMINE WHEEL SIZE**

#### CONSULT BICYCLE MANUFACTURER

Information should be in the bicycle models spec sheet or

CHECK SIDEWALL OF THE FRONT TIRE

**CONFIRM THE WHEEL SIZE** 

Have a qualified bicycle technician confirm the wheel size

Common wheel sizes include: 20", 24", 26", 27.5", & 29".