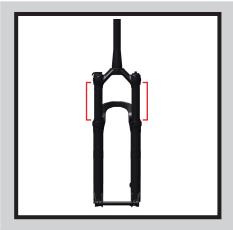

## **FORK TRAVEL**

#### CONSULT BICYCLE MANUFACTURER

Information should be in the bicycle models spec sheet or geometry chart

FIND TRAVEL INFORMATION

Try to locate a sticker or marking on the current fork with the travel information

160mm, 180mm, & 203mm.