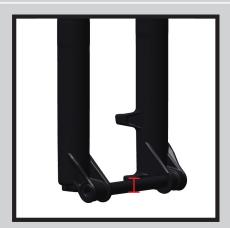

## AXLE SIZE AND TYPE

### CONSULT THE CURRENT FORK MANUFACTURER

#### **IDENTIFY AXLE TYPE**

Have a qualified bicycle technician measure the diameter and identify the axle type

Common axle size and type include : 9mm Quick Release, 15mm Thru Axle, & 20mm Thru Axle.