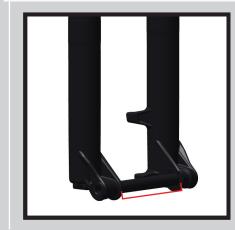

## DROPOUT SPACING

#### CONSULT THE CURRENT FORK MANUFACTURER

#### **IDENTIFY AXLE SPACING**

Have a qualified bicycle technician measure the diameter and identify the axle type

Common drop out spacing and type include: 100mm Quick Release, 100mm Thru Axle, & 110mm Thru Axle.