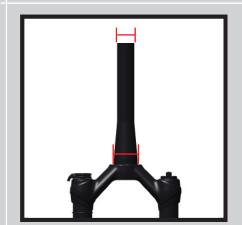

## **STEERER TUBE**

#### CONSULT BICYCLE MANUFACTURER

Information should be in the bicycle models spec sheet or geometry chart

CONSULT THE CURRENT FORK MANUFACTURER

#### **IDENTIFY STEERER TYPE**

Have a qualified bicycle technician measure the upper and lower diameter and identify the steerer type