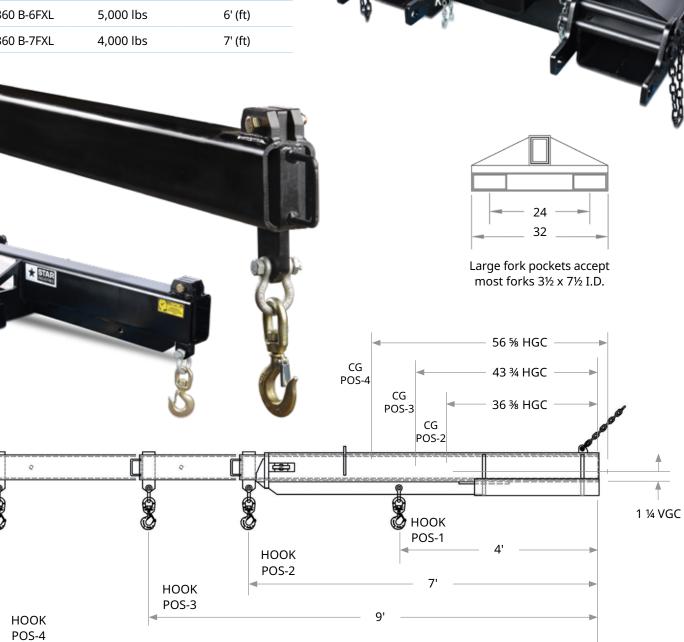

Vertical Center of Gravity Centerline Horizontal Center of Gravity Fully retracted: 36 5/16" Extended midway: 43 ¾" Fully extended: 54 7/16"

| HOOK POSITION                 | 4         | 3         | 2         | 1         |
|-------------------------------|-----------|-----------|-----------|-----------|
| Distance                      | 12' 0"    | 9' 0"     | 7' 0"     | 4' 0"     |
| Maximum load on a single hook | 2,000 lbs | 3,000 lbs | 4,000 lbs | 6,000 lbs |

Fork Pocket Size: 30" long x 7½" x 3½" ID

Center to Center of Fork Pockets: 24" / Pocket Ends are open.

4101 Garland Drive Fort Worth TX 76117 Phone | 817-485-6073 Fax | 817-428-6008 USA & Canada Toll Free 800-541-1797