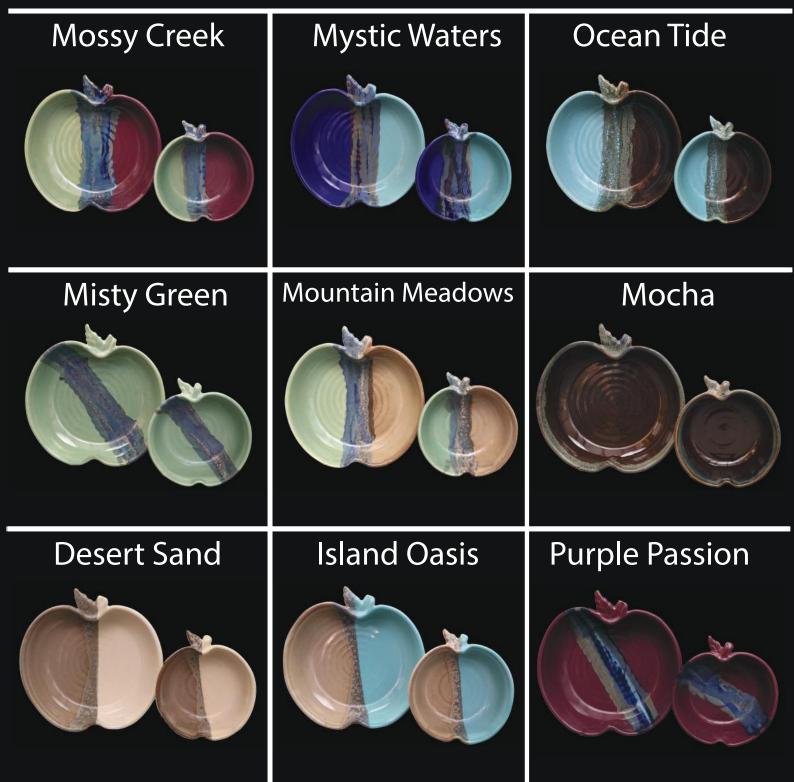

#### Apple Torte

- 9w x 8 d x 2 H
- Oven, Microwave and
- Dishwasher Safe
- Recipe Card Included
- Recipe is stamped on the bottom

#### Small Apple Bowl

- 6 w x 6 d x 2 H
- Oven, Microwave and Dishwasher Safe
- Perfect for serving the Apple Torte