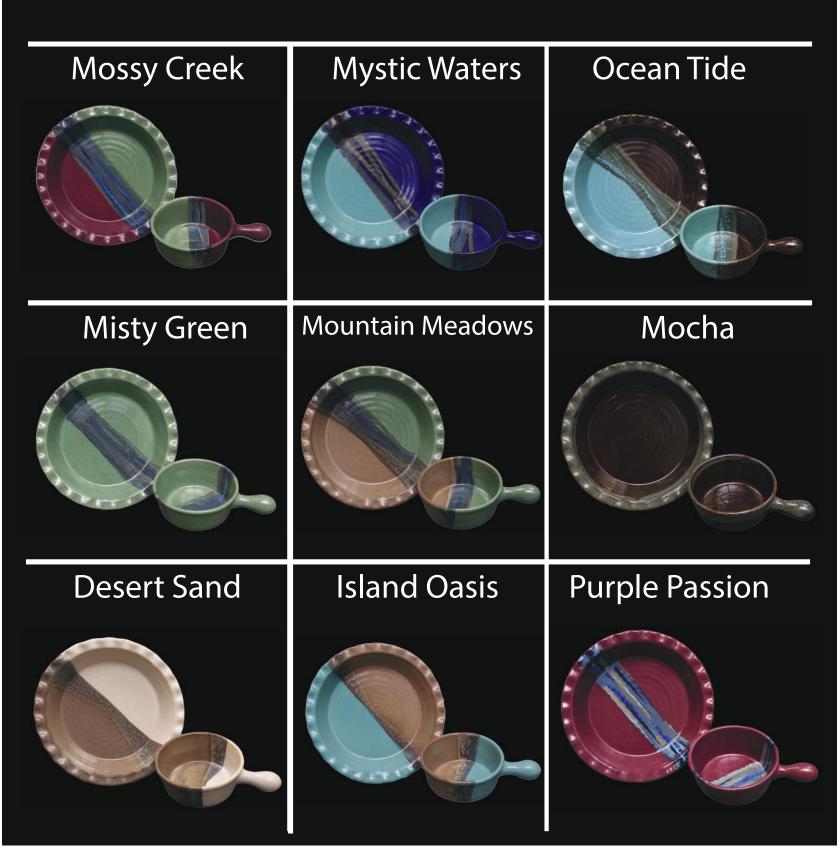

#### Pie Plate

- 10w x 10 d x 3 h
- Oven, Microwave Dishwasher Safe
- Recipe Card Included
- Recipe is stamped on the bottom

#### Soup Mug

- 6w x 6d x 3h
- Oven, Microwave and
- Dishwasher Safe
- Sturdy Handle