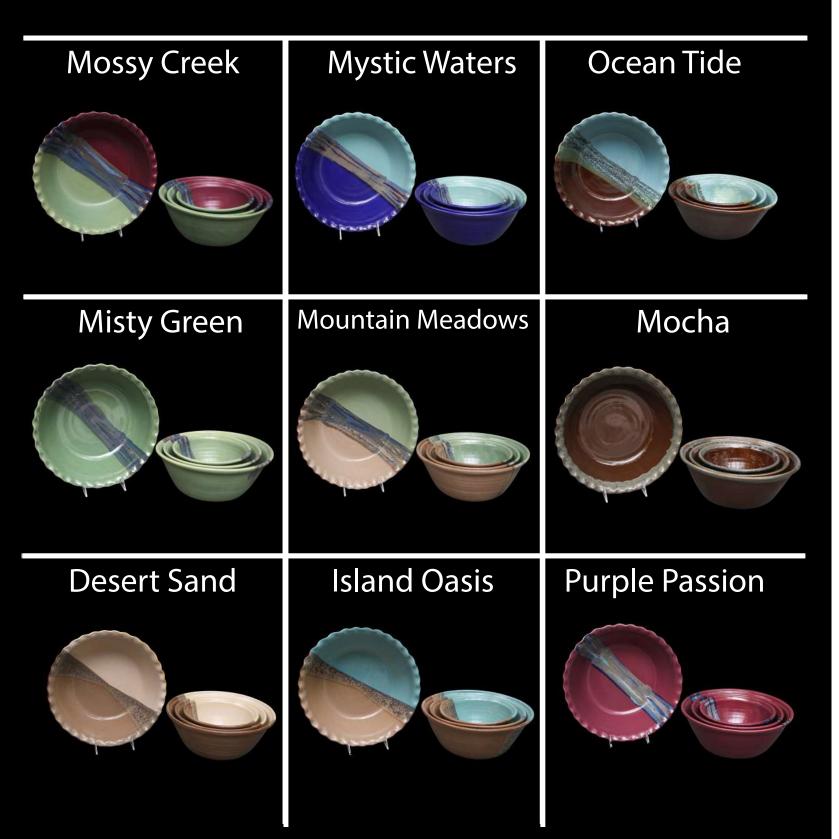

#### Soup Bowl

- 7 w x 7 d x 2.5 h
- Oven, Microwave Dishwasher Safe

#### Salad Bowl

- 9 w x 9 d x 2 h
- Oven, Microwave Dishwasher Safe

#### **Dessert Bowl**

- 5.5 w x 5.5 d x 2 h
- Oven, Microwave Dishwasher Safe

| Mossy Creek | Mystic Waters    | Ocean Tide     |
|-------------|------------------|----------------|
|             |                  |                |
| Misty Green | Mountain Meadows | Mocha          |
|             |                  |                |
| Desert Sand | Island Oasis     | Purple Passion |
|             |                  |                |