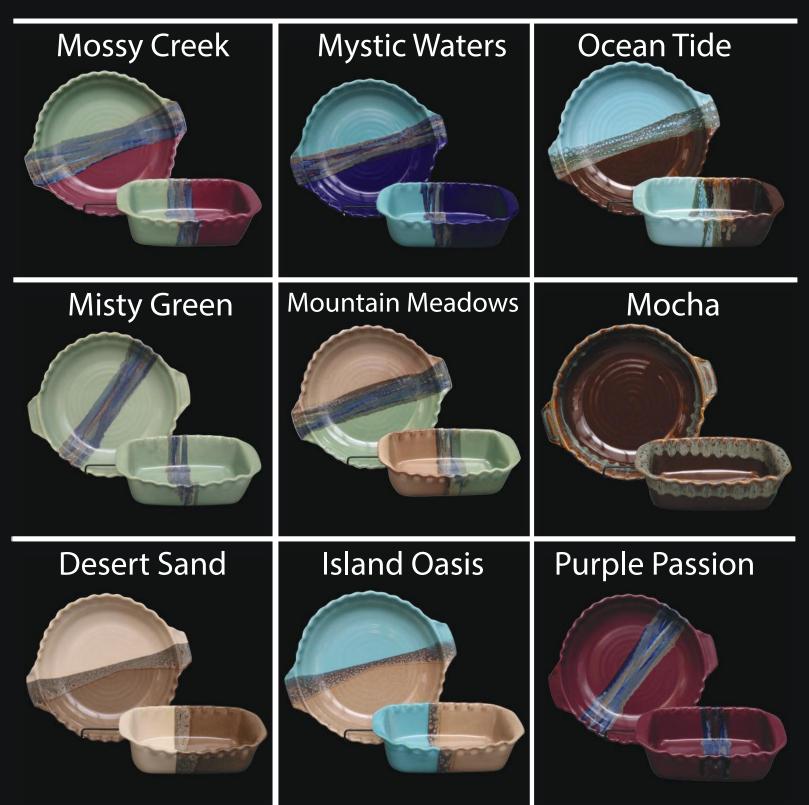

#### Pie Plate

- 10w x 10 d x 3 h
- Oven, Microwave Dishwasher Safe
- Recipe Card Included
- Recipe is stamped on the bottom

#### Handled Casserole

- 11w x 11d x 2h
- Oven, Microwave and Dishwasher Safe
- Recipe Card Included
- Recipe is stamped on the bottom