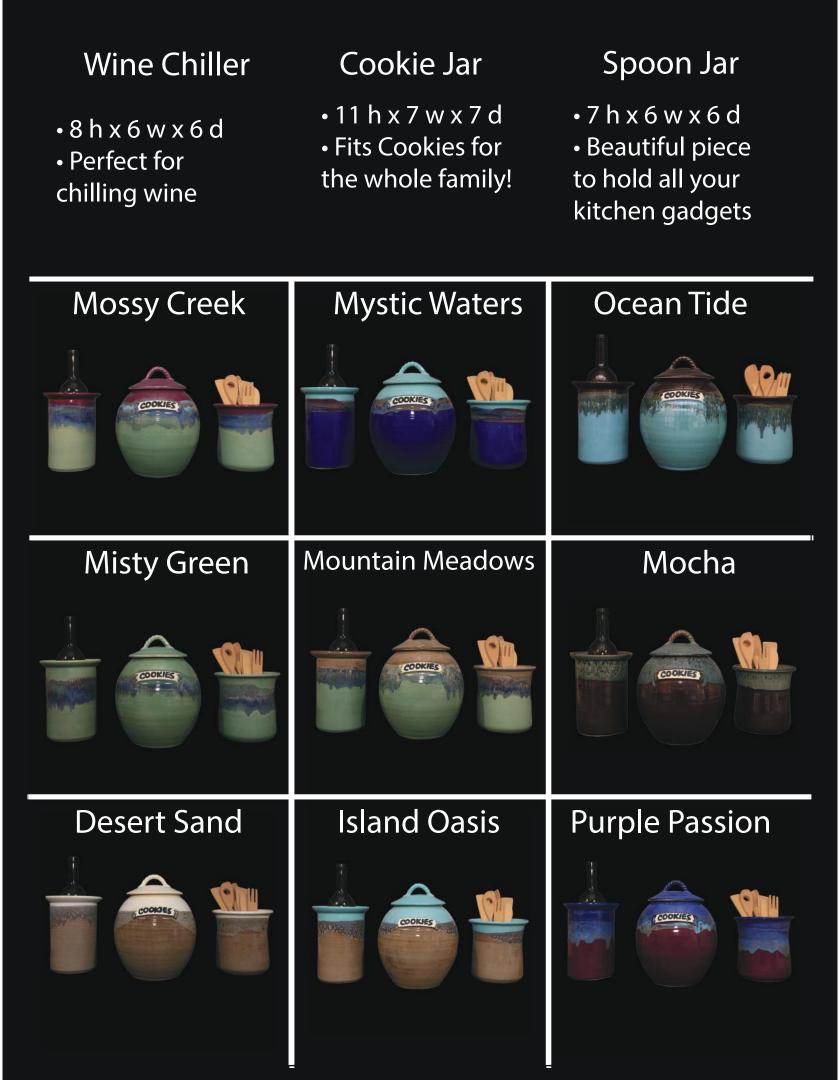

| Mountain Meadows                                                                                     | Mocha                                                                  |

#### Soup Bowl

- 7 w x 7 d x 2.5 h
- Oven, Microwave Dishwasher Safe

#### Salad Bowl

- 9 w x 9 d x 2 h
- Oven, Microwave Dishwasher Safe

#### **Dessert Bowl**

- 5.5 w x 5.5 d x 2 h
- Oven, Microwave Dishwasher Safe

| Mossy Creek | Mystic Waters    | Ocean Tide     |
|-------------|------------------|----------------|
|             |                  |                |
| Misty Green | Mountain Meadows | Mocha          |
|             |                  |                |
| Desert Sand | Island Oasis     | Purple Passion |
|             |                  |                |



| Butter Crock