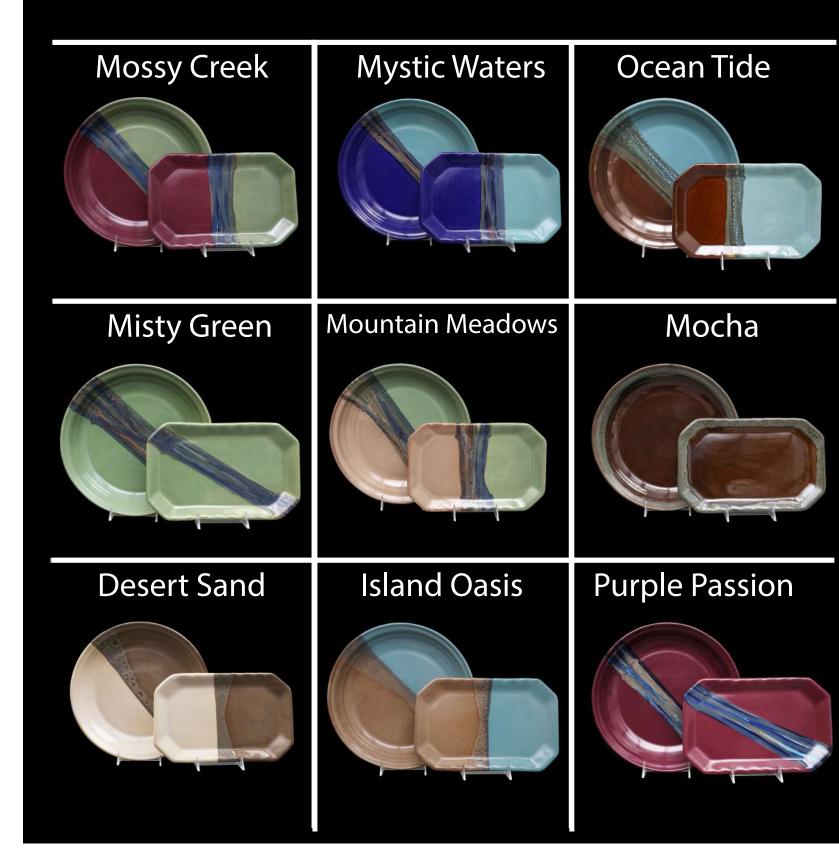

#### Pie Plate

- 10w x 10 d x 3 h
- Oven, Microwave Dishwasher Safe
- Recipe Card Included
- Recipe is stamped on the bottom