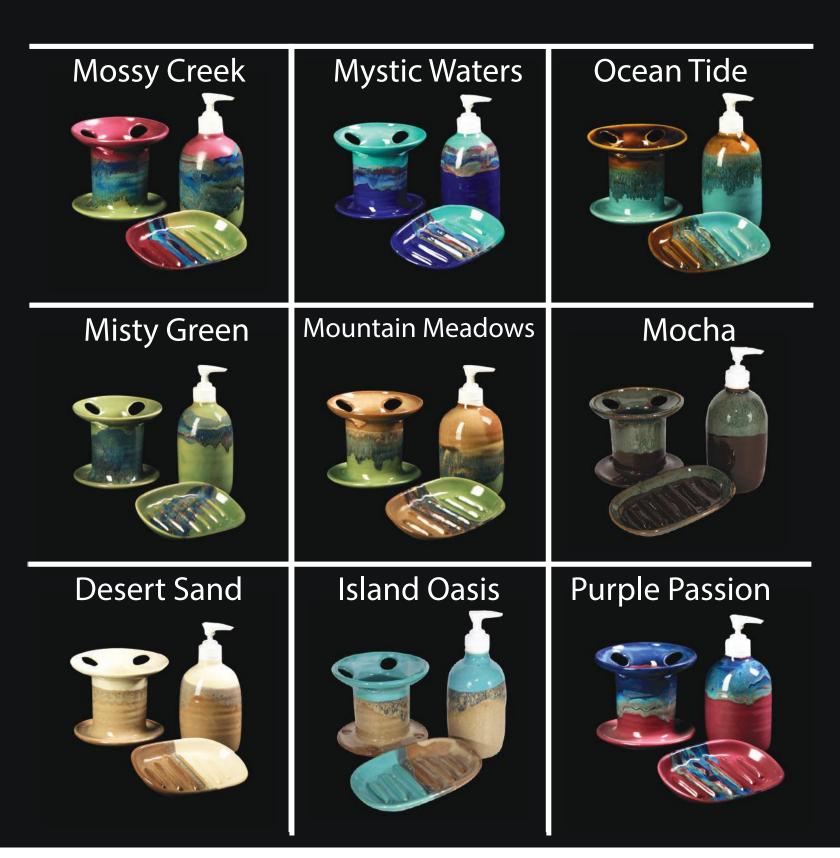

| Butter Crock                                                                                                                                                                                                                                                                                                                                                                                                                                                                                                                                                                                                                                                                                                                                                                                                                                                                                                                                                                                                                                                                                                                                                                                                                                                                                                                                                                                                                                                                                                                                                                                                                                                                                                                                                                                                                                                                                                                                                                                                                                                                                                                      | Butte                        | er Dish              | Spoon Re            | st   | Sponge Ho                             | lder    |
|-----------------------------------------------------------------------------------------------------------------------------------------------------------------------------------------------------------------------------------------------------------------------------------------------------------------------------------------------------------------------------------------------------------------------------------------------------------------------------------------------------------------------------------------------------------------------------------------------------------------------------------------------------------------------------------------------------------------------------------------------------------------------------------------------------------------------------------------------------------------------------------------------------------------------------------------------------------------------------------------------------------------------------------------------------------------------------------------------------------------------------------------------------------------------------------------------------------------------------------------------------------------------------------------------------------------------------------------------------------------------------------------------------------------------------------------------------------------------------------------------------------------------------------------------------------------------------------------------------------------------------------------------------------------------------------------------------------------------------------------------------------------------------------------------------------------------------------------------------------------------------------------------------------------------------------------------------------------------------------------------------------------------------------------------------------------------------------------------------------------------------------|------------------------------|----------------------|---------------------|------|---------------------------------------|---------|
| • 3.5 h x 4 w x 4 d •                                                                                                                                                                                                                                                                                                                                                                                                                                                                                                                                                                                                                                                                                                                                                                                                                                                                                                                                                                                                                                                                                                                                                                                                                                                                                                                                                                                                                                                                                                                                                                                                                                                                                                                                                                                                                                                                                                                                                                                                                                                                                                             | 4 h x 8                      | 8 w x 4 d            | • 1 h x 5.5 w       | x6d• | 2 h x 2.5 w >                         | k 2.5 d |
| lid of and keep                                                                                                                                                                                                                                                                                                                                                                                                                                                                                                                                                                                                                                                                                                                                                                                                                                                                                                                                                                                                                                                                                                                                                                                                                                                                                                                                                                                                                                                                                                                                                                                                                                                                                                                                                                                                                                                                                                                                                                                                                                                                                                                   | Butter<br>one stir<br>outter | r Dish fits<br>ck of | • Great acces piece | (    | Fits your ev<br>day Kitchen<br>Sponge | ery-    |
| Mossy Creek                                                                                                                                                                                                                                                                                                                                                                                                                                                                                                                                                                                                                                                                                                                                                                                                                                                                                                                                                                                                                                                                                                                                                                                                                                                                                                                                                                                                                                                                                                                                                                                                                                                                                                                                                                                                                                                                                                                                                                                                                                                                                                                       | ζ                            | Mysti                | c Waters            | 0    | cean Tide                             |         |
|                                                                                                                                                                                                                                                                                                                                                                                                                                                                                                                                                                                                                                                                                                                                                                                                                                                                                                                                                                                                                                                                                                                                                                                                                                                                                                                                                                                                                                                                                                                                                                                                                                                                                                                                                                                                                                                                                                                                                                                                                                                                                                                                   |                              |                      |                     |      |                                       |         |
|                                                                                                                                                                                                                                                                                                                                                                                                                                                                                                                                                                                                                                                                                                                                                                                                                                                                                                                                                                                                                                                                                                                                                                                                                                                                                                                                                                                                                                                                                                                                                                                                                                                                                                                                                                                                                                                                                                                                                                                                                                                                                                                                   |                              |                      |                     |      |                                       |         |
| Misty Greer                                                                                                                                                                                                                                                                                                                                                                                                                                                                                                                                                                                                                                                                                                                                                                                                                                                                                                                                                                                                                                                                                                                                                                                                                                                                                                                                                                                                                                                                                                                                                                                                                                                                                                                                                                                                                                                                                                                                                                                                                                                                                                                       | ו                            | Mountair             | n Meadows           |      | Mocha                                 |         |
| Misty Green                                                                                                                                                                                                                                                                                                                                                                                                                                                                                                                                                                                                                                                                                                                                                                                                                                                                                                                                                                                                                                                                                                                                                                                                                                                                                                                                                                                                                                                                                                                                                                                                                                                                                                                                                                                                                                                                                                                                                                                                                                                                                                                       |                              | Mountair             | n Meadows           |      | Mocha                                 |         |
| Misty Green<br>Control of the second sec |                              |                      | n Meadows           | Pur  | Mocha                                 | n       |

#### Salt and Pepper

- 5 h x 3 w x 3 d
- 3 holes for peppers 2 holes for salt

#### Cream & Sugar

Creamer

- 4 hx 5 w x 5 d
   Sugar
- 3 h x 5w x 3 d