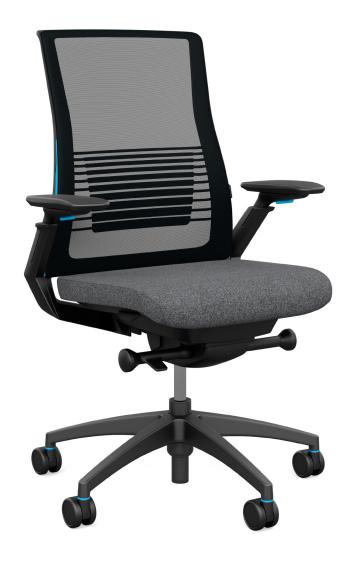

## **FEATURES:**

- Activate proprietary lumbar tension and support with quick-adjust slide knobs
- Match performance casters and base to 3 different frame colors
- Select from 6 colors of ultra-sheer micro mesh
- Customize arm triggers, caster rings and lumbar adjustment carriage with 13 accent colors
- Get energizing ergonomics from advanced synchro mechanism and cantilever arms
- Add aerodynamic flair with low-profile arms and slim graphite arm pads
- Sit your way with standard adjustable seat depth

Almost-Invisible Micro Mesh + Customization Options

Advanced Synchro Mechanism Lumbar Tension Calibrator with Seat Slider