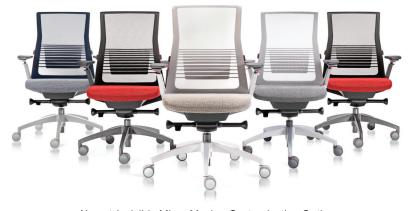

## **FEATURES:**

- Activate proprietary lumbar tension and support with quick-adjust slide knobs
- Match performance casters and base to 3 different frame colors
- Select from 6 colors of ultra-sheer micro mesh
- Customize arm triggers, caster rings and lumbar adjustment carriage with 13 accent colors
- Get energizing ergonomics from advanced synchro mechanism and cantilever arms
- Add aerodynamic flair with low-profile arms and slim graphite arm pads
- Sit your way with standard adjustable seat depth

Almost-Invisible Micro Mesh + Customization Options

Advanced Synchro Mechanism Lumbar Tension Calibrator with Seat Slider