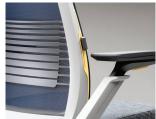

## **FEATURES:**

- Activate proprietary lumbar tension and support with quick-adjust slide knobs
- Match performance casters and base to 3 different frame colors
- Select from 6 colors of ultra-sheer micro mesh
- Customize arm triggers, caster rings and lumbar adjustment carriage with 13 accent colors
- Get energizing ergonomics from advanced synchro mechanism and cantilever arms
- Add aerodynamic flair with low-profile arms and slim graphite arm pads
- Sit your way with standard adjustable seat depth

Almost-Invisible Micro Mesh + Customization Options

Advanced Synchro Mechanism Lumbar Tension Calibrator with Seat Slider