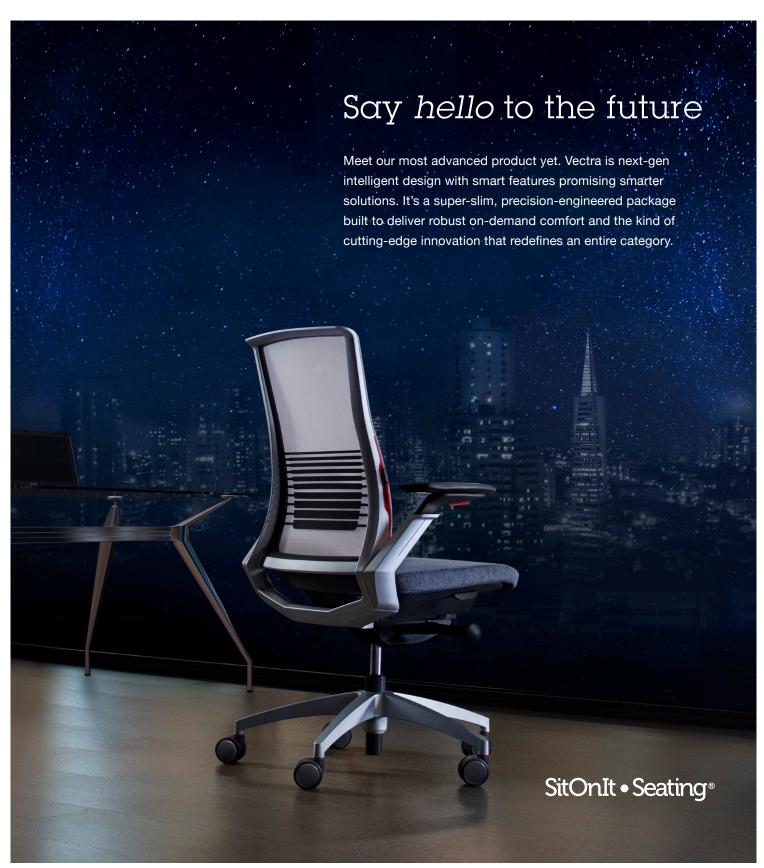

**Experience** beyond

## **VECTRA**

## **FEATURES:**

- Activate proprietary lumbar tension and support with quick-adjust slide knobs
- Match performance casters and base to 3 different frame colors
- Select from 6 colors of ultra-sheer micro mesh
- Customize arm triggers, caster rings and lumbar adjustment carriage with 13 accent colors
- Get energizing ergonomics from advanced synchro mechanism and cantilever arms
- Add aerodynamic flair with low-profile arms and slim graphite arm pads
- Sit your way with standard adjustable seat depth

## **ADDITIONAL INFO:**

- Optional polished aluminum base
- 300 lb weight capacity
- Lifetime warranty on all structural components; 12 years for 24/7 use
- All options and thousands of textiles ship in two, five or 10 days