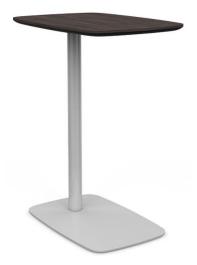

# Uni-quely Uni-versal.

Light in weight and not on convenience. Uni™ goes anywhere you need it – and with any lounge collection we have. Laptops, notebooks, coffee mugs and more, it's the perfect seating sidekick for your shared and in-between spaces.