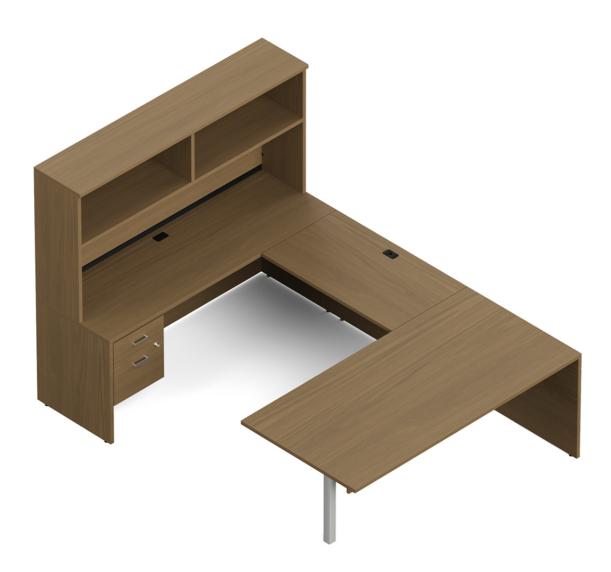

**Environmental Certificates** 

<u>Newland</u>

NLP321 NEWLAND | "U" SHAPED SUITE - 72"W X 102"D Newland - simple and modular components combining classic design, quality and value to support a wide range of workspace applications. From private offices, open plan, meeting and training spaces, Newland offers functional and practical desking solutions that will stand the test of time.

- Rectangular island and credenza with hutch and hanging pedestal
- Thermally fused laminate top, 1" thick
- 2 mm matching edge
- 2" square metal leg; leveling glides included
- Designed for quick and easy assembly
- Can be assembled for left or right hand applications

## **Packages Includes:**

NL7236RMS: Rectangular island w/square post leg

NL4224FB: Bridge NL7224C: Credenza NL72HO: Hutch

NL23HBF: Hanging box/file pedestal