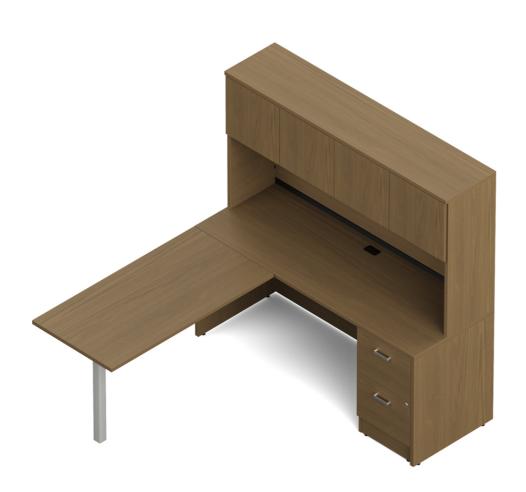

**Environmental Certificates** 

<u>Newland</u>

NLP235 NEWLAND | MANAGEMENT "L" SHAPED SUITE - 66"W X 72"D Newland - simple and modular components combining classic design, quality and value to support a wide range of workspace applications. From private offices, open plan, meeting and training spaces, Newland offers functional and practical desking solutions that will stand the test of time.

- Rectangular island and credenza with hutch and pedestal
- Thermally fused laminate top, 1" thick
- 2 mm matching edge
- 2" square metal leg; leveling glides included
- Designed for quick and easy assembly
- Can be assembled for left or right hand applications

## **Packages Includes:**

NL4824RIS: Rectangular island w/square post leg

NL6624C: Credenza NL66HO: Hutch

NL33DRL: Laminate doors, 2 sets

NL23FF: File/file pedestal