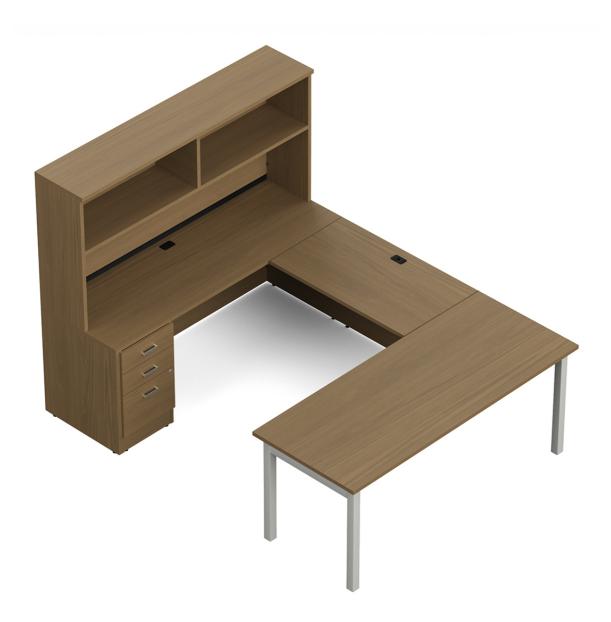

**Environmental Certificates** 

<u>Newland</u>

NLP229
NEWLAND | "U" SHAPED SUITE WITH TABLE DESK - 72"W X
96"D

Newland - simple and modular components combining classic design, quality and value to support a wide range of workspace applications. From private offices, open plan, meeting and training spaces, Newland offers functional and practical desking solutions that will stand the test of time.

## **Package Includes:**

NL7230DHL: 72" x 30" table desk

NL4224FB: Bridge top

NL7224C: Rectangular credenza NL23BBF: Box/box/file pedestal

NL72HO: Open hutch