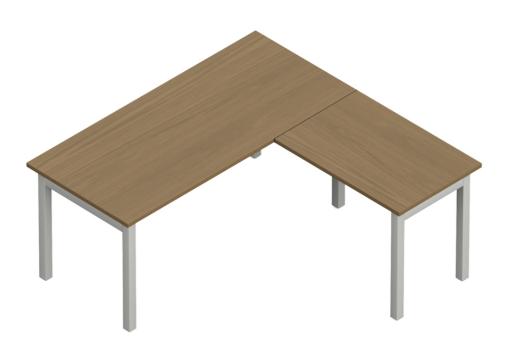

**Environmental Certificates** 

<u>Newland</u>

NLP222 NEWLAND | "L" SHAPED DESK - 66"W X 66"D Newland - simple and modular components combining classic design, quality and value to support a wide range of workspace applications. From private offices, open plan, meeting and training spaces, Newland offers functional and practical desking solutions that will stand the test of time.

- Table desk with return
- Thermally fused laminate top, 1" thick
- 2 mm matching edge
- 2" square metal leg; leveling glides included
- Designed for quick and easy assembly
- Can be assembled for left or right hand applications

## **Packages Includes:**

NL6630DHL: 66" x 30" table desk NL3624RHL: 36" x 24" return w/ H-leg