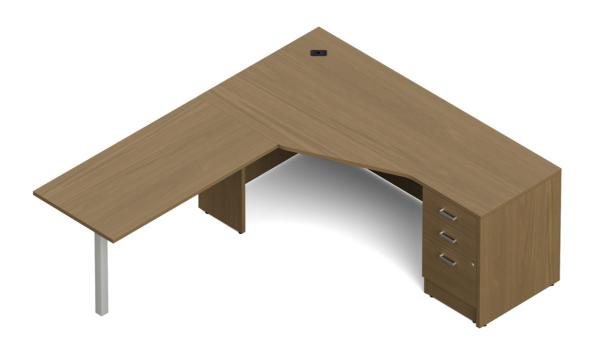

**Environmental Certificates** 

<u>Newland</u>

NLP116L
NEWLAND | "L" SHAPED DESK - 84"W X
72"D

Newland - simple and modular components combining classic design, quality and value to support a wide range of workspace applications. From private offices, open plan, meeting and training spaces, Newland offers functional and practical desking solutions that will stand the test of time.

- Rectangular island and left extended corner credenza with pedestal
- Thermally fused laminate top, 1" thick
- 2 mm matching edge
- 2" square metal leg; leveling glides included
- Designed for quick and easy assembly

## **Package Includes:**

NL7236CEL: Extended corner credenza - left NL4824RIS: Rectangular island w/square post leg

NL23BBF: Box/box/file pedestal