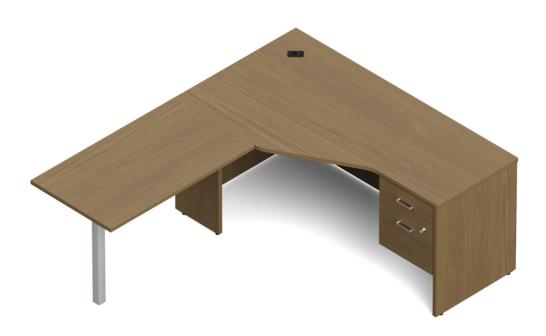

**Environmental Certificates** 

<u>Newland</u>

NLP115L
NEWLAND | "L" SHAPED DESK - 78"W X
66"D

Newland - simple and modular components combining classic design, quality and value to support a wide range of workspace applications. From private offices, open plan, meeting and training spaces, Newland offers functional and practical desking solutions that will stand the test of time.

- Rectangular island and left extended corner credenza with hanging pedestal
- Thermally fused laminate top, 1" thick
- 2 mm matching edge
- 2" square metal leg; leveling glides included
- Designed for quick and easy assembly

## **Package Includes:**

NL6636CEL: Extended corner credenza - left NL4224RIS: Rectangular island w/square post leg

NL23HBF: Hanging box/file pedestal