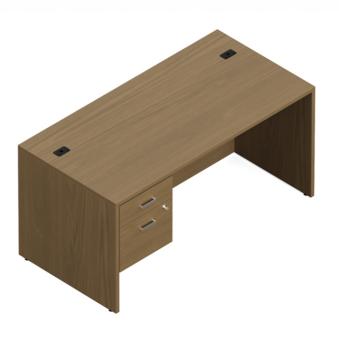

**Environmental Certificates** 

<u>Newland</u>

NLP111
NEWLAND | SINGLE PEDESTAL DESK - 60"W X 30"D

Newland - simple and modular components combining classic design, quality and value to support a wide range of workspace applications. From private offices, open plan, meeting and training spaces, Newland offers functional and practical desking solutions that will stand the test of time.

- Thermally fused laminate top, 1" thick
- 2 mm matching edge
- Leveling glides included
- Designed for quick and easy assembly
- Can be assembled for left or right hand applications

## **Package Includes:**

NL6030D: Rectangular Desk

NL23HBF: Hanging Box/File Pedestal