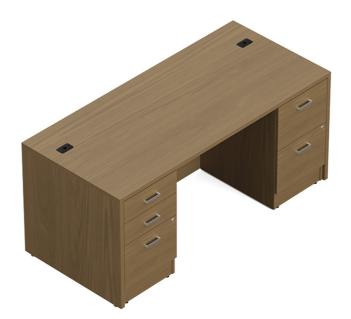

## NLP109 NEWLAND | DOUBLE PEDESTAL DESK - 66"W X 30"D

Newland - simple and modular components combining classic design, quality and value to support a wide range of workspace applications. From private offices, open plan, meeting and training spaces, Newland offers functional and practical desking solutions that will stand the test of time.

- Thermally fused laminate top, 1" thick
- 2 mm matching edge
- Leveling glides included
- Designed for quick and easy assembly
- Box/box/file and file/file pedestal positions are reversible

#### **Package Includes:**

NL6630D: Rectangular desk NL23BBF: Box/box/file pedestal x 2 NL23FF: File/file pedestal