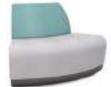

#### **FEATURES:**

- Choose from a wide variety of benches, seats and ottomans
- Build using right- or left-angled, 90- or 120-degree benches and seats
- Promote an active working posture with built-in lumbar curve and comfort-scaled seat
- Create a comprehensive collection with large and small (mobile) ottomans
- Blend with any environment using graphite or slate base colors
- Add brilliant diamond-cut details with dual upholstery
- Provide extra convenience with power options

#### **ADDITIONAL INFO:**

- Adjustable glides standard on modular lounge models and large ottomans
- Standard fixed multi-surface glides on easy-to-move mini ottomans
- 400 lb weight capacity (per seat)
- 12-year warranty
- All options and textiles ship in 10 days



Single Seat



1.5 Seat



120° Inner Seat



120° Outer Seat

#### Benches



Single Bench



1.5 Bench



120° Bench



90° Corner Bench



Left-Angled End Bench



Right-Angled End Bench

### Ottomans



Large Square Ottoman



Mini Square Ottoman



Large Round Ottoman



Mini Round Ottoman