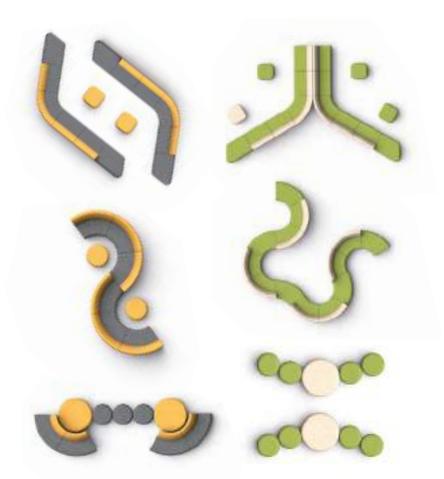

#### **FEATURES:**

- Choose from a wide variety of benches, seats and ottomans
- Build using right- or left-angled, 90- or 120-degree benches and seats
- Promote an active working posture with built-in lumbar curve and comfort-scaled seat
- Create a comprehensive collection with large and small (mobile) ottomans
- Blend with any environment using graphite or slate base colors
- Add brilliant diamond-cut details with dual upholstery
- Provide extra convenience with power options

Single Seat

1.5 Seat

120° Inner Seat

120° Outer Seat

#### Benches

Single Bench

1.5 Bench

120° Bench

90° Corner Bench

Left-Angled End Bench

Right-Angled End Bench

### Ottomans

Large Square Ottoman

Mini Square Ottoman

Large Round Ottoman

Mini Round Ottoman