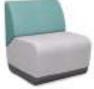

## Paséa

#### **DESIGNED BY Q DESIGN**

#### **FEATURES:**

- Choose from a wide variety of benches, seats and ottomans
- Build using right- or left-angled, 90- or 120-degree benches and seats
- Promote an active working posture with built-in lumbar curve and comfort-scaled seat
- Create a comprehensive collection with large and small (mobile) ottomans
- Blend with any environment using graphite or slate base colors
- Add brilliant diamond-cut details with dual upholstery
- Provide extra convenience with power options

#### **ADDITIONAL INFO:**

- Adjustable glides standard on modular lounge models and large ottomans
- Standard fixed multi-surface glides on easy-to-move mini ottomans
- 400 lb weight capacity (per seat)
- 12-year warranty
- All options and textiles ship in 10 days



Single Seat



1.5 Seat



120° Inner Seat



120° Outer Seat

#### Benches



Single Bench



1.5 Bench



120° Bench



90° Corner Bench



Left-Angled End Bench



Right-Angled End Bench

### Ottomans



Large Square Ottoman



Mini Square Ottoman



Large Round Ottoman



Mini Round Ottoman