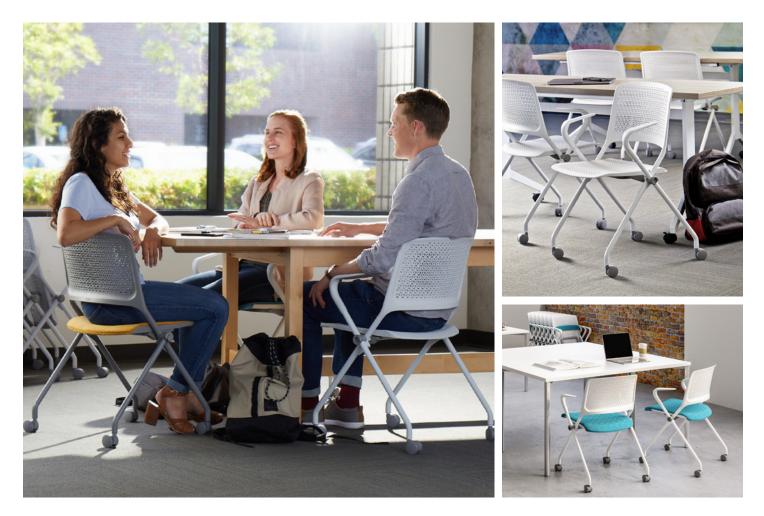

## Meet the perfect study buddy

From classrooms to training rooms, the need to get in groups can pop up without warning. Qwiz is the smart, fun and versatile nester that makes coming together for collaboration or leaving the room with inspiration quick, easy and comfortable.

#### FEATURES:

- Ultra-compact design means storing more seats for students in a smaller space
- Durability to withstand the high use of higher education
- Easy maintenance with clean-out space and bleach cleanable mesh
- Caster design and flip-up seat provide high-density nesting
- Integrated interlocking system makes it easy to gang for larger groups
- Plastic, mesh back, fully upholstered, upholstered seat or back options provide endless opportunities to customize
- Perforated seat and back (plastic option only) maximize breathability for extra comfort
- Rated up to 300 lb weight capacity
- Caster and glide options available
- Lifetime warranty
- All options and thousands of fabrics ship in 2, 5 or 10 days

High-density nesting

#### Casters and glides

Intuitive interlocking system