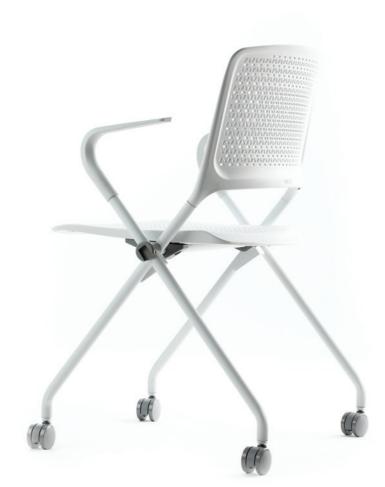

#### FEATURES:

- Ultra-compact design means storing more seats for students in a smaller space
- Durability to withstand the high use of higher education
- Easy maintenance with clean-out space and bleach cleanable mesh
- Caster design and flip-up seat provide high-density nesting
- Integrated interlocking system makes it easy to gang for larger groups
- Plastic, mesh back, fully upholstered, upholstered seat or back options provide endless opportunities to customize
- Perforated seat and back (plastic option only) maximize breathability for extra comfort
- Rated up to 300 lb weight capacity
- Caster and glide options available
- Lifetime warranty
- All options and thousands of fabrics ship in 2, 5 or 10 days

High-density nesting

#### Casters and glides

Intuitive interlocking system