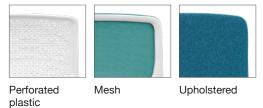

#### Back styles

#### FEATURES:

- Ultra-compact design means storing more seats for students in a smaller space
- Durability to withstand the high use of higher education
- Easy maintenance with clean-out space and bleach cleanable mesh
- Caster design and flip-up seat provide high-density nesting
- Integrated interlocking system makes it easy to gang for larger groups
- Plastic, mesh back, fully upholstered, upholstered seat or back options provide endless opportunities to customize
- Perforated seat and back (plastic option only) maximize breathability for extra comfort
- Rated up to 300 lb weight capacity
- Caster and glide options available
- Lifetime warranty
- All options and thousands of fabrics ship in 2, 5 or 10 days