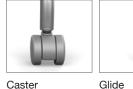

itOnIt • Seating®



## QWIZ

#### FEATURES:

- Ultra-compact design means storing more seats for students in a smaller space
- Durability to withstand the high use of higher education
- Easy maintenance with clean-out space and bleach cleanable mesh
- Caster design and flip-up seat provide high-density nesting
- Integrated interlocking system makes it easy to gang for larger groups
- Plastic, mesh back, fully upholstered, upholstered seat or back options provide endless opportunities to customize
- Perforated seat and back (plastic option only) maximize breathability for extra comfort
- Rated up to 300 lb weight capacity
- Caster and glide options available
- Lifetime warranty
- All options and thousands of fabrics ship in 2, 5 or 10 days



High-density nesting

#### Casters and glides







Intuitive interlocking system

#### Shell and frame finishes





Maximum breathability + comfort

#### Back styles



## SitOnIt • Seating®