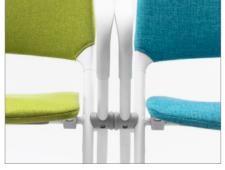

It • Seating®



## QWIZ

#### FEATURES:

- Ultra-compact design means storing more seats for students in a smaller space
- Durability to withstand the high use of higher education
- Easy maintenance with clean-out space and bleach cleanable mesh
- Caster design and flip-up seat provide high-density nesting
- Integrated interlocking system makes it easy to gang for larger groups
- Plastic, mesh back, fully upholstered, upholstered seat or back options provide endless opportunities to customize
- Perforated seat and back (plastic option only) maximize breathability for extra comfort
- Rated up to 300 lb weight capacity
- Caster and glide options available
- Lifetime warranty
- All options and thousands of fabrics ship in 2, 5 or 10 days



High-density nesting

#### Casters and glides







Intuitive interlocking system

#### Shell and frame finishes





Maximum breathability + comfort

#### Back styles



## SitOnIt • Seating®