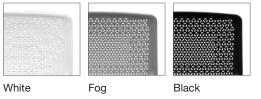

means storing more seats for students in a smaller space
- Durability to withstand the high use of higher education
- Easy maintenance with clean-out space and bleach cleanable mesh
- Caster design and flip-up seat provide high-density nesting
- Integrated interlocking system makes it easy to gang for larger groups
- Plastic, mesh back, fully upholstered, upholstered seat or back options provide endless opportunities to customize
- Perforated seat and back (plastic option only) maximize breathability for extra comfort
- Rated up to 300 lb weight capacity
- Caster and glide options available
- Lifetime warranty
- All options and thousands of fabrics ship in 2, 5 or 10 days



High-density nesting

#### Casters and glides







Intuitive interlocking system

#### Shell and frame finishes





Maximum breathability + comfort

#### Back styles



## SitOnIt • Seating®