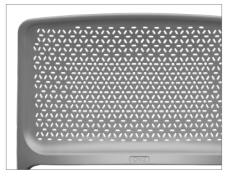

#### FEATURES:

- Ultra-compact design means storing more seats for students in a smaller space
- Durability to withstand the high use of higher education
- Easy maintenance with clean-out space and bleach cleanable mesh
- Caster design and flip-up seat provide high-density nesting
- Integrated interlocking system makes it easy to gang for larger groups
- Plastic, mesh back, fully upholstered, upholstered seat or back options provide endless opportunities to customize
- Perforated seat and back (plastic option only) maximize breathability for extra comfort
- Rated up to 300 lb weight capacity
- Caster and glide options available
- Lifetime warranty
- All options and thousands of fabrics ship in 2, 5 or 10 days

#### Shell and frame finishes

Maximum breathability + comfort