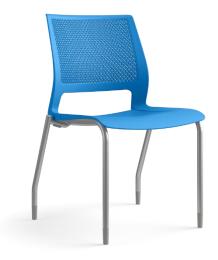

## Slim down. Style up.

Lumin is an elegant multipurpose stacking chair designed for exceptional support and comfort in corporate and education applications. The contoured seat dissipates pressure points for greater comfort while the perforated back adds contemporary style and comfortable breathability. The Lumin multipurpose chair, counter and bar stools are available in black, silver or chrome frame finish with matching arm pad colors. Refined, sophisticated Lumin will light up the room.