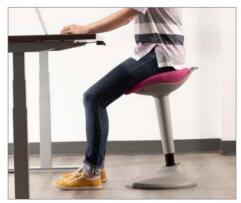

### Prop up productivity

Introducing a whole new way to work. There's sitting. There's standing. And now there's perching with Kickstand. It's an active alternative that provides limitless opportunities for body-benefitting postures, giving you support you need to lean forward and focus on what's in front of you.

#### FEATURES:

- Ergo-sculpted, bolstered seat alleviates pressure points while offering soft, flexible edges
- Customize the cushion with access to thousands of fabrics
- Lightweight frame with easy-grip handle means your new posture is always within reach
- Included auto-return cylinder ensures the seat always faces forward
- Streamlined ambidextrous controls makes it easy to adjust from either side for various work surface heights
- Stable, non-slip base with responsive 360-degree pivoting support keeps you energized and productive
- 250 lb weight capacity warranty
- 5-year warranty