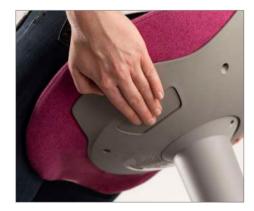

#### FEATURES:

- Ergo-sculpted, bolstered seat alleviates pressure points while offering soft, flexible edges
- Customize the cushion with access to thousands of fabrics
- Lightweight frame with easy-grip handle means your new posture is always within reach
- Included auto-return cylinder ensures the seat always faces forward
- Streamlined ambidextrous controls makes it easy to adjust from either side for various work surface heights
- Stable, non-slip base with responsive 360-degree pivoting support keeps you energized and productive
- 250 lb weight capacity warranty
- 5-year warranty