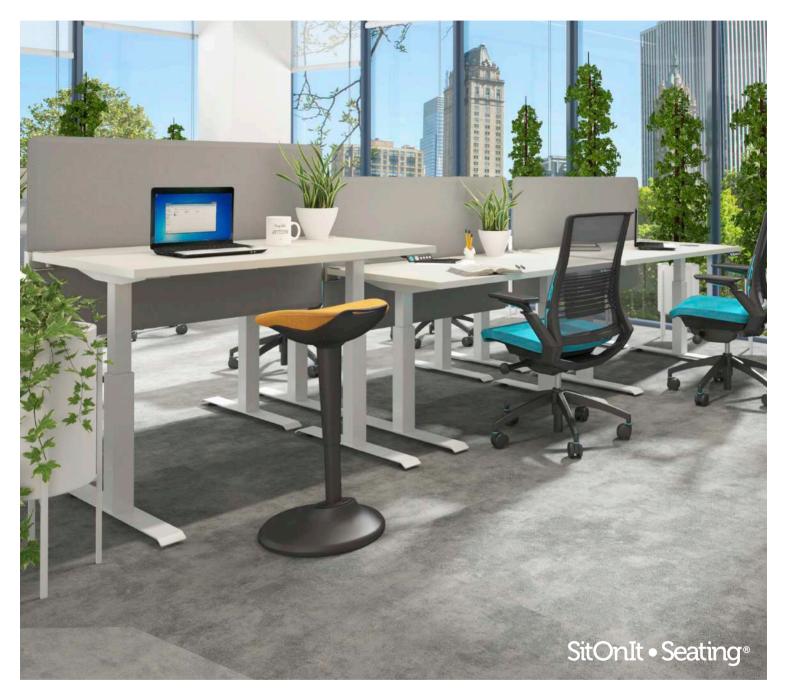

# $KICKSTAND^{{\scriptscriptstyle\mathsf{TM}}}$

Lean into work

### Prop up productivity

Introducing a whole new way to work. There's sitting. There's standing. And now there's perching with Kickstand. It's an active alternative that provides limitless opportunities for body-benefitting postures, giving you support you need to lean forward and focus on what's in front of you.