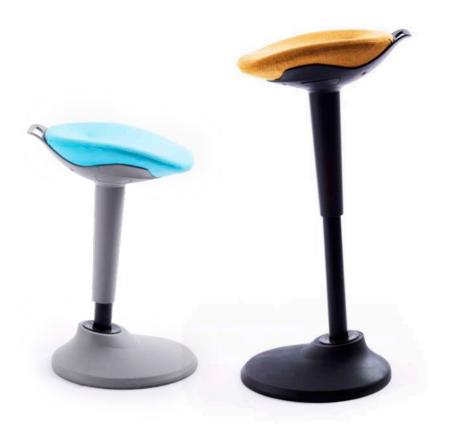

#### FEATURES:

- Ergo-sculpted, bolstered seat alleviates pressure points while offering soft, flexible edges
- Customize the cushion with access to thousands of fabrics
- Lightweight frame with easy-grip handle means your new posture is always within reach
- Included auto-return cylinder ensures the seat always faces forward
- Streamlined ambidextrous controls makes it easy to adjust from either side for various work surface heights
- Stable, non-slip base with responsive 360-degree pivoting support keeps you energized and productive
- 250 lb weight capacity warranty
- 5-year warranty

Frame Colors

**Range of Motion** 

Black

Fog