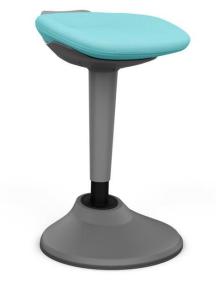

#### Lean into work

Introducing a whole new way to work. There's sitting. There's standing. And now there's perching with Kickstand™. It's an active alternative that provides limitless opportunities for body-benefitting postures, giving you the support you need to lean forward and focus on what's in front of you.