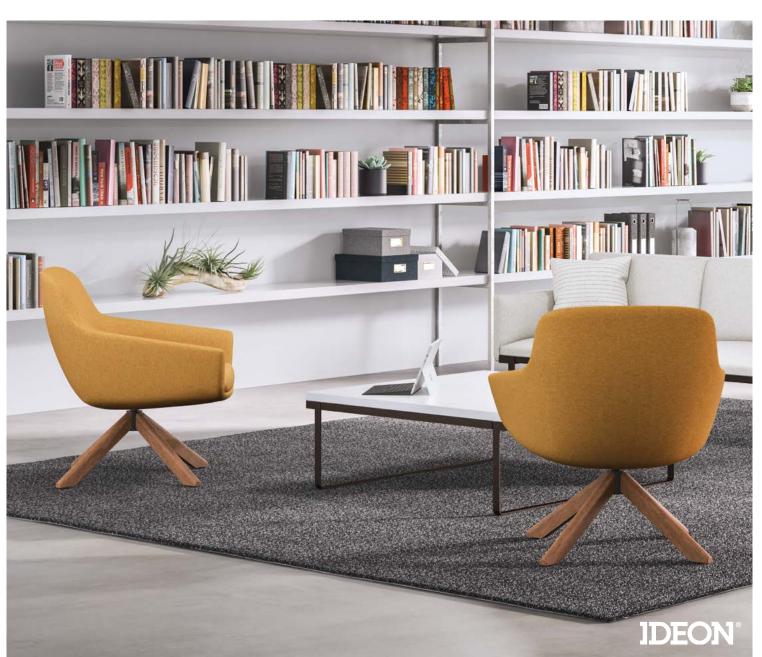

Huddle with inspiration

## Made for modes

Work mode. Wait mode. Let's-get-it-done mode. Today's open and collaborative spaces should help you shift spontaneously. And Gobi is the perfect huddle partner. Its sculpted comfort and modern, easy-going design can carry you through the many modes you find yourself in – so that another day at the office feels like anything but.

## GOBI

## **FEATURES:**

- Minimalist design with crisp lines and tailored stitching
- Flared arms allow room for bags, laptops and more
- Soft, sculpted curves provide extra comfort
- Multiple upholstery options on seat cushion
- Optional auto-return (metal base only)
- Bases available in three metal and wood finishes
- 300 lb weight capacity warranty
- All options and fabrics ship in 10 days
- 12-year warranty