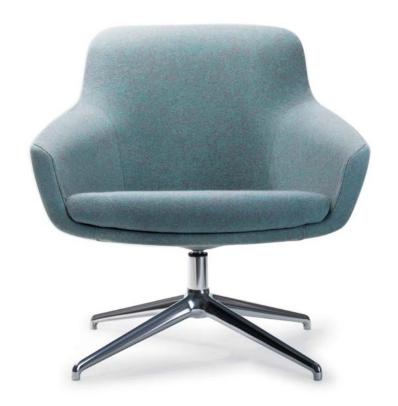

## GOBI

## **FEATURES:**

- Minimalist design with crisp lines and tailored stitching
- Flared arms allow room for bags, laptops and more
- Soft, sculpted curves provide extra comfort
- Multiple upholstery options on seat cushion
- Optional auto-return (metal base only)
- Bases available in three metal and wood finishes
- 300 lb weight capacity warranty
- All options and fabrics ship in 10 days
- 12-year warranty

## Base finishes

Polished Aluminum

Bronze

Charcoal

Uptown

Colombian

Skyline