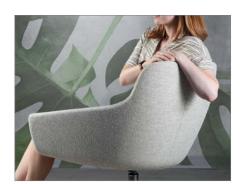

## **FEATURES:**

- Minimalist design with crisp lines and tailored stitching
- Flared arms allow room for bags, laptops and more
- Soft, sculpted curves provide extra comfort
- Multiple upholstery options on seat cushion
- Optional auto-return (metal base only)
- Bases available in three metal and wood finishes
- 300 lb weight capacity warranty
- All options and fabrics ship in 10 days
- 12-year warranty

Soft, sculpted curves

Wide, comfortable seat

Auto-return available on metal base