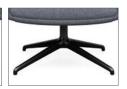

## Base finishes

Polished Aluminum

Bronze

Charcoal

Uptown

Colombian

Skyline