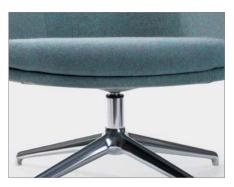

Soft, sculpted curves

Wide, comfortable seat

Auto-return available on metal base

## Base finishes

Polished Aluminum

Bronze

Charcoal

Uptown

Colombian

Skyline