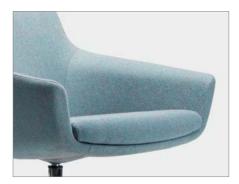

## **FEATURES:**

- Minimalist design with crisp lines and tailored stitching
- Flared arms allow room for bags, laptops and more
- Soft, sculpted curves provide extra comfort
- Multiple upholstery options on seat cushion
- Optional auto-return (metal base only)
- Bases available in three metal and wood finishes
- 300 lb weight capacity warranty
- All options and fabrics ship in 10 days
- 12-year warranty

Soft, sculpted curves

Wide, comfortable seat

Auto-return available on metal base