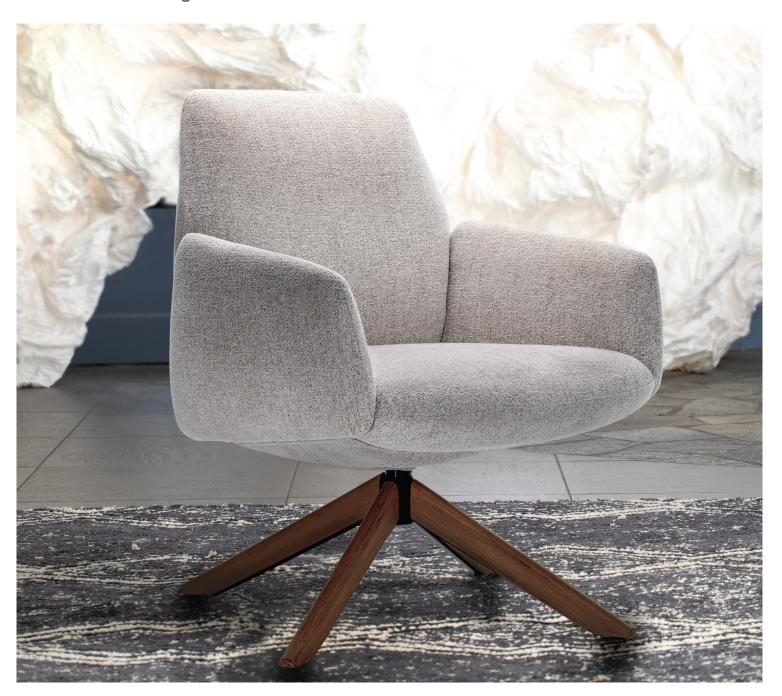

#### First to flex

To reach the height of comfort, you should start at its roots. A place where everything feels natural and effortless. Get ready to discover what's possible when innovation comes to life because this is the first-ever flexing solution for lounge. It moves you. It moves with you. Envoi is a pure exposition of comfort-meets-motion with unmatched, unencumbered design.

#### **FEATURES:**

- Designed by Claudio Bellini
- Back rest flexes and moves when you recline
- Petal-like pieces surround with comfort
- Available in midback or highback
- 4-star base available in three wood or metal finishes
- Optional auto-return base
- Dual-fabric available with seat cushion
- 300 lb weight capacity warranty
- 12-year warranty
- All options and thousands of textiles ship in 10 days

Flexing back responds to natural movement

Petal-like pieces surround you with comfort

4-star base with optional auto-return