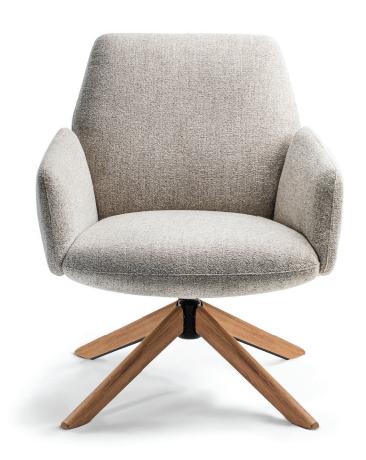

#### First to flex

To reach the height of comfort, you should start at its roots. A place where everything feels natural and effortless. Get ready to discover what's possible when innovation comes to life because this is the first-ever flexing solution for lounge. It moves you. It moves with you. Envoi is a pure exposition of comfort-meets-motion with unmatched, unencumbered design.

#### **FEATURES:**

- Designed by Claudio Bellini
- Back rest flexes and moves when you recline
- Petal-like pieces surround with comfort
- Available in midback or highback
- 4-star base available in three wood or metal finishes
- Optional auto-return base
- Dual-fabric available with seat cushion
- 300 lb weight capacity warranty
- 12-year warranty
- All options and thousands of textiles ship in 10 days

Flexing back responds to natural movement

Petal-like pieces surround you with comfort

4-star base with optional auto-return