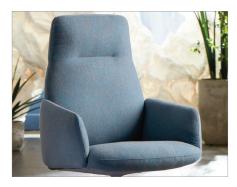

#### **FEATURES:**

- Designed by Claudio Bellini
- Back rest flexes and moves when you recline
- Petal-like pieces surround with comfort
- Available in midback or highback
- 4-star base available in three wood or metal finishes
- Optional auto-return base
- Dual-fabric available with seat cushion
- 300 lb weight capacity warranty
- 12-year warranty
- All options and thousands of textiles ship in 10 days

Flexing back responds to natural movement

Petal-like pieces surround you with comfort

4-star base with optional auto-return