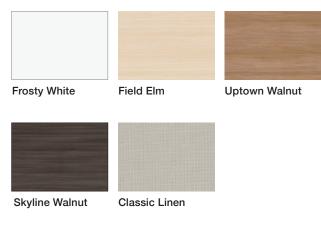

### Laminate

### FEATURES:

- Add a lightweight, modern look with slim ribbon leg design
- Promote all-around comfort with contoured seat, back and arms
- Complement seating with freestanding and modular inline and corner tables
- Choose between single-, two-, and three-seater seats and benches
- Design for traditional and modular configurations
- Create single-arm, dual-arm and armless configurations
- Build tables using five laminate top options
- Choose between charcoal, bronze or chrome sled-leg bases