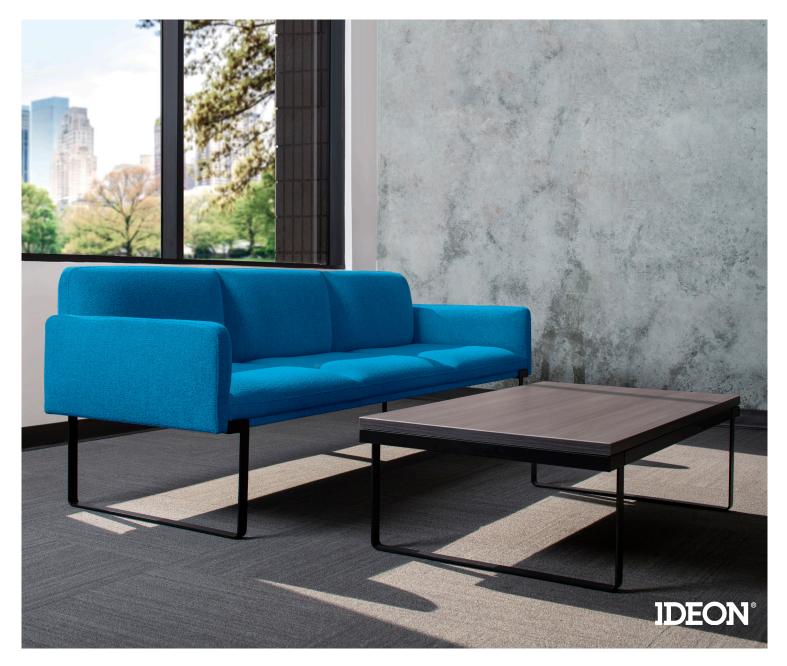

## Sleek, chic + unique

Tap into timeless beauty with a new take on an old classic. Cameo dares to move past tufted, boxy and overly square designs – both in shape and attitude. This inspired collection from world-renowned architect and designer Claudio Bellini balances perfect proportions of slenderness with just enough contouring so that it feels as good as it looks.

### FEATURES:

- Add a lightweight, modern look with slim ribbon leg design
- Promote all-around comfort with contoured seat, back and arms
- Complement seating with freestanding and modular inline and corner tables
- Choose between single-, two-, and three-seater seats and benches
- Design for traditional and modular configurations
- Create single-arm, dual-arm and armless configurations
- Build tables using five laminate top options
- Choose between charcoal, bronze or chrome sled-leg bases