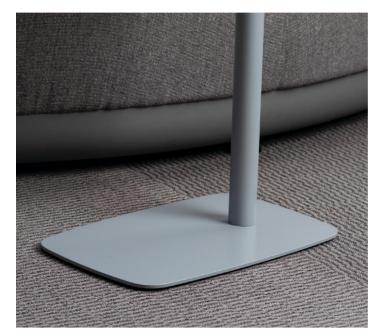

Sleek laminate top features a low-profile knife edge.

Durable base is ultra slim to stay out of the way of feet.