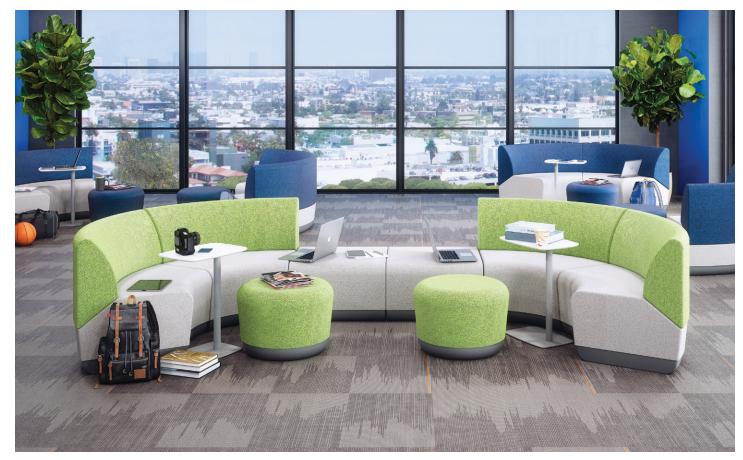

## Uni-quely Uni-versal

Light in weight and not on convenience. Uni goes anywhere you need it – and with almost any lounge collection we have. Laptops, notebooks, coffee mugs and more, it's the perfect seating sidekick for your shared and in-between spaces.