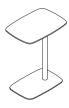

# Specifications

| MODEL                    | Uni<br>Personal Table |
|--------------------------|-----------------------|
| Overall Width            | 20                    |
| Overall Depth            | 14                    |
| Overall Height           | 25.5                  |
| Top Width                | 20                    |
| Top Depth                | 14                    |
| Top Height               | .75                   |
| Weight Capacity Warranty |                       |

Dimensions are in inches.