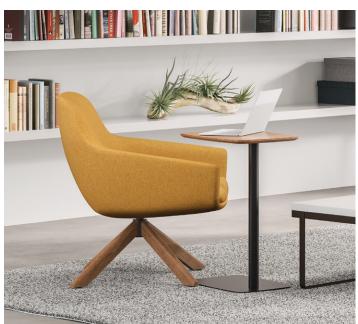

## Uni-quely Uni-versal

Light in weight and not on convenience. Uni goes anywhere you need it – and with almost any lounge collection we have. Laptops, notebooks, coffee mugs and more, it's the perfect seating sidekick for your shared and in-between spaces.