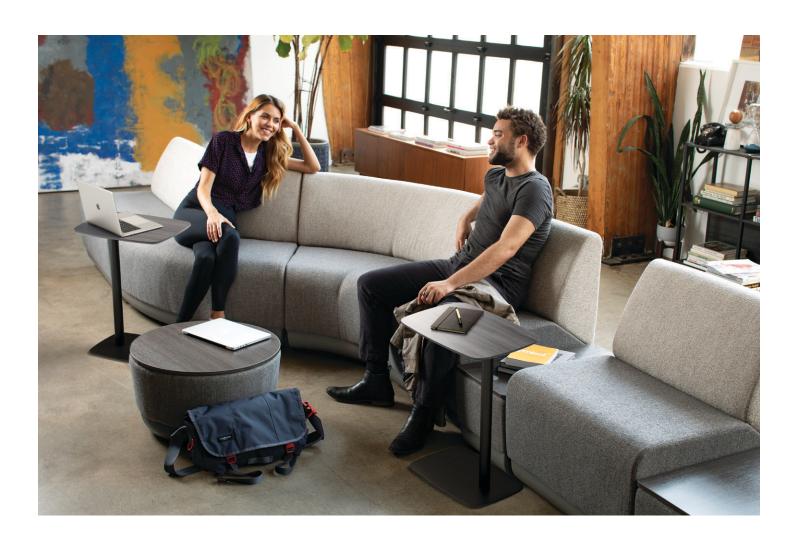

## Uni-quely Uni-versal

Light in weight and not on convenience. Uni goes anywhere you need it – and with almost any lounge collection we have. Laptops, notebooks, coffee mugs and more, it's the perfect seating sidekick for your shared and in-between spaces.