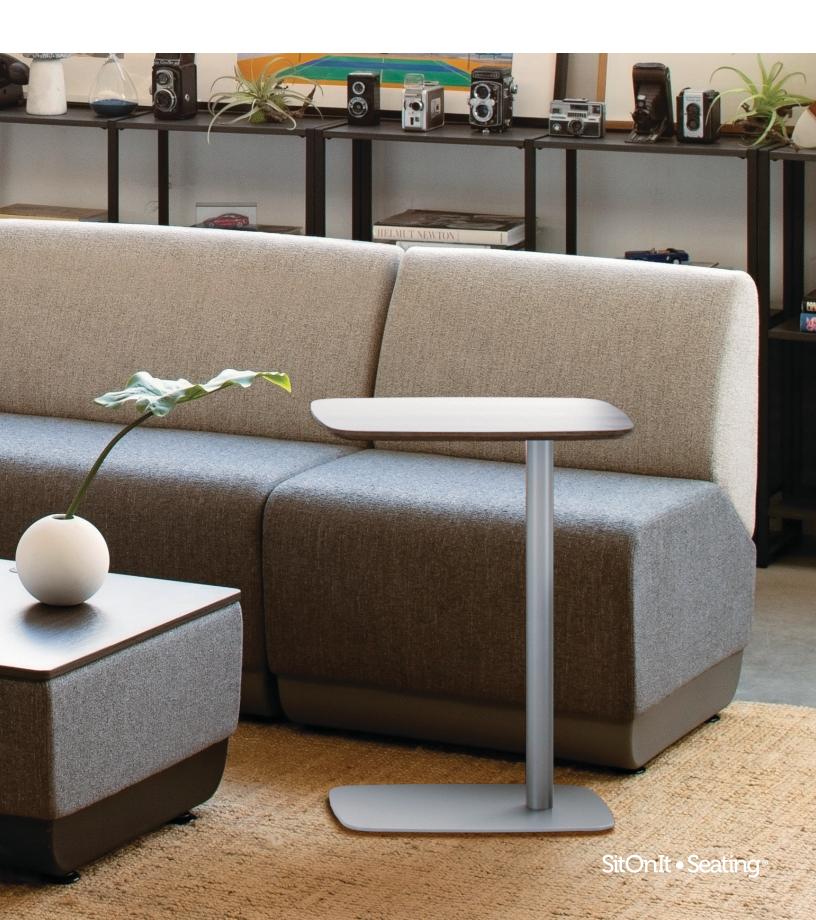

## Uni-quely Uni-versal

Light in weight and not on convenience. Uni goes anywhere you need it – and with almost any lounge collection we have. Laptops, notebooks, coffee mugs and more, it's the perfect seating sidekick for your shared and in-between spaces.

Sleek laminate top features a low-profile knife edge.

Durable base is ultra slim to stay out of the way of feet.