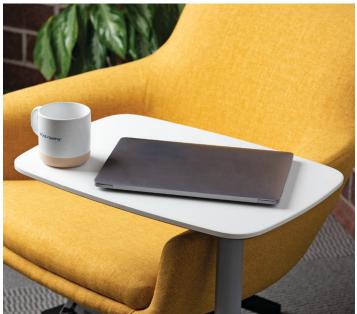

## Uni-quely Uni-versal

Light in weight and not on convenience. Uni goes anywhere you need it – and with almost any lounge collection we have. Laptops, notebooks, coffee mugs and more, it's the perfect seating sidekick for your shared and in-between spaces.

Sleek laminate top features a low-profile knife edge.

Durable base is ultra slim to stay out of the way of feet.