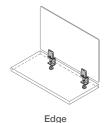

#### **FEATURES:**

- Frosted acrylic provides essential privacy while clear acrylic allows for safe social interactions
- High-performing, resilient acrylic surfaces can withstand some of the most powerful cleaners and disinfectants, including a full range of EPA-approved COVID-19 products\*
- Lightweight material offers greater resistance to impact compared to glass alternatives
- Height options include 12, 18, and 24 inches;
  30 inches available for midway and height-adjustable table mounts
- Width options range from 17 to 72 inches (in six-inch increments)
- Compatible with most mounts, including edge, top, middle, top, midway, freestanding and height-adjustable
- 5-year warranty

## Screen mounts

Freestanding

Height-Adjustable

<sup>\*</sup>Download care and cleaning guide at www.symmetryoffice.com/cleaning