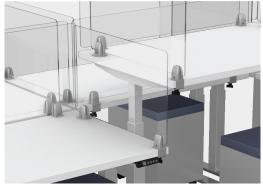

#### **FEATURES:**

- Frosted acrylic provides essential privacy while clear acrylic allows for safe social interactions
- High-performing, resilient acrylic surfaces can withstand some of the most powerful cleaners and disinfectants, including a full range of EPA-approved COVID-19 products\*
- Lightweight material offers greater resistance to impact compared to glass alternatives
- Height options include 12, 18, and 24 inches;
  30 inches available for midway and height-adjustable table mounts
- Width options range from 17 to 72 inches (in six-inch increments)
- Compatible with most mounts, including edge, top, middle, top, midway, freestanding and height-adjustable
- 5-year warranty

## Screen mounts

Freestanding

Height-Adjustable

<sup>\*</sup>Download care and cleaning guide at www.symmetryoffice.com/cleaning