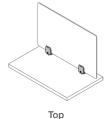

#### **FEATURES:**

- Frosted acrylic provides essential privacy while clear acrylic allows for safe social interactions
- High-performing, resilient acrylic surfaces can withstand some of the most powerful cleaners and disinfectants, including a full range of EPA-approved COVID-19 products\*
- Lightweight material offers greater resistance to impact compared to glass alternatives
- Height options include 12, 18, and 24 inches;
  30 inches available for midway and height-adjustable table mounts
- Width options range from 17 to 72 inches (in six-inch increments)
- Compatible with most mounts, including edge, top, middle, top, midway, freestanding and height-adjustable
- 5-year warranty

## Screen mounts

Freestanding

Height-Adjustable

<sup>\*</sup>Download care and cleaning guide at www.symmetryoffice.com/cleaning