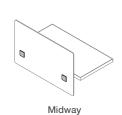

#### **FEATURES:**

- Frosted acrylic provides essential privacy while clear acrylic allows for safe social interactions
- High-performing, resilient acrylic surfaces can withstand some of the most powerful cleaners and disinfectants, including a full range of EPA-approved COVID-19 products\*
- Lightweight material offers greater resistance to impact compared to glass alternatives
- Height options include 12, 18, and 24 inches;
  30 inches available for midway and height-adjustable table mounts
- Width options range from 17 to 72 inches (in six-inch increments)
- Compatible with most mounts, including edge, top, middle, top, midway, freestanding and height-adjustable
- 5-year warranty

## Screen mounts

Freestanding

Height-Adjustable

<sup>\*</sup>Download care and cleaning guide at www.symmetryoffice.com/cleaning