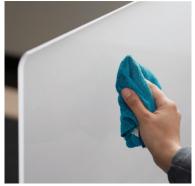

#### **FEATURES:**

- Frosted acrylic provides essential privacy while clear acrylic allows for safe social interactions
- High-performing, resilient acrylic surfaces can withstand some of the most powerful cleaners and disinfectants, including a full range of EPA-approved COVID-19 products\*
- Lightweight material offers greater resistance to impact compared to glass alternatives
- Height options include 12, 18, and 24 inches;
  30 inches available for midway and height-adjustable table mounts
- Width options range from 17 to 72 inches (in six-inch increments)
- Compatible with most mounts, including edge, top, middle, top, midway, freestanding and height-adjustable
- 5-year warranty

## Screen mounts

Freestanding

Height-Adjustable

<sup>\*</sup>Download care and cleaning guide at www.symmetryoffice.com/cleaning