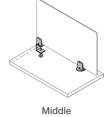

#### **FEATURES:**

- Frosted acrylic provides essential privacy while clear acrylic allows for safe social interactions
- High-performing, resilient acrylic surfaces can withstand some of the most powerful cleaners and disinfectants, including a full range of EPA-approved COVID-19 products\*
- Lightweight material offers greater resistance to impact compared to glass alternatives
- Height options include 12, 18, and 24 inches;
  30 inches available for midway and height-adjustable table mounts
- Width options range from 17 to 72 inches (in six-inch increments)
- Compatible with most mounts, including edge, top, middle, top, midway, freestanding and height-adjustable
- 5-year warranty

## Screen mounts

Freestanding

Height-Adjustable

<sup>\*</sup>Download care and cleaning guide at www.symmetryoffice.com/cleaning