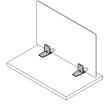

#### **FEATURES:**

- Frosted acrylic provides essential privacy while clear acrylic allows for safe social interactions
- High-performing, resilient acrylic surfaces can withstand some of the most powerful cleaners and disinfectants, including a full range of EPA-approved COVID-19 products\*
- Lightweight material offers greater resistance to impact compared to glass alternatives
- Height options include 12, 18, and 24 inches;
  30 inches available for midway and height-adjustable table mounts
- Width options range from 17 to 72 inches (in six-inch increments)
- Compatible with most mounts, including edge, top, middle, top, midway, freestanding and height-adjustable
- 5-year warranty

## Screen mounts

Freestanding

Height-Adjustable

<sup>\*</sup>Download care and cleaning guide at www.symmetryoffice.com/cleaning