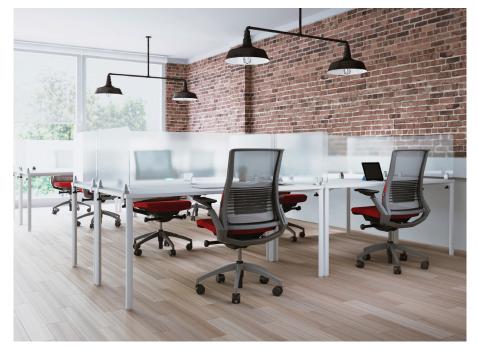

# Partition and protect

Now more than ever, our workspaces should be safe — free from distractions, contagions and anything that gets in the way of productivity. This collection of clear and frosted acrylic screens stands ready to provide the privacy, protection and peace of mind you need in a landscape where the way we interact changes every day.

#### **FEATURES:**

- Frosted acrylic provides essential privacy while clear acrylic allows for safe social interactions
- High-performing, resilient acrylic surfaces can withstand some of the most powerful cleaners and disinfectants, including a full range of EPA-approved COVID-19 products\*
- Lightweight material offers greater resistance to impact compared to glass alternatives
- Height options include 12, 18, and 24 inches;
  30 inches available for midway and height-adjustable table mounts
- Width options range from 17 to 72 inches (in six-inch increments)
- Compatible with most mounts, including edge, top, middle, top, midway, freestanding and height-adjustable
- 5-year warranty