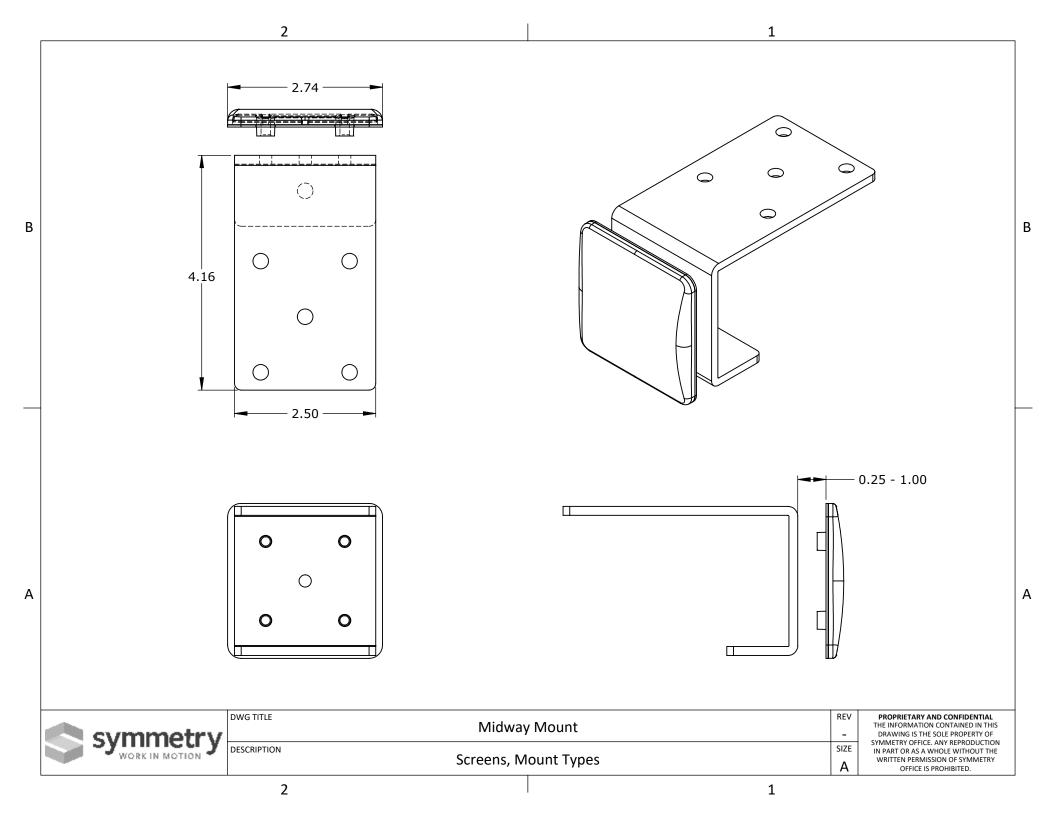

2

В

Α

В

Α

- Material collections: Motif fabric, Sector acrylic, Doodle markerboard

- Screen sizes available in standard 6" increments

| Protective, Privacy, Privacy/Modesty Screens          | REV<br>-         | PROPRIETARY AND CONFIDENTIAI THE INFORMATION CONTAINED IN TH DRAWING IS THE SOLE PROPERTY OI SYMMETRY OFFICE. ANY REPRODUCTI IN PART OR AS A WHOLE WITHOUT TH WRITTEN PERMISSION OF SYMMETR OFFICE IS PROHIBITED. |
|-------------------------------------------------------|------------------|-------------------------------------------------------------------------------------------------------------------------------------------------------------------------------------------------------------------|
| Screens, Protective, Privacy, Privacy/Modesty Screens | SIZE<br><b>A</b> |                                                                                                                                                                                                                   |