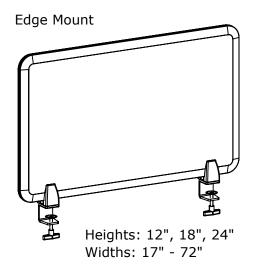

2

В

Α

В

Α

- Material collections: Motif fabric, Sector acrylic, Doodle markerboard

- Screen sizes available in standard 6" increments

| Protective, Privacy, Privacy/Modesty Screens          | REV<br>-         | PROPRIETARY AND CONFIDENTIAI THE INFORMATION CONTAINED IN TH DRAWING IS THE SOLE PROPERTY OI SYMMETRY OFFICE. ANY REPRODUCTI IN PART OR AS A WHOLE WITHOUT TH WRITTEN PERMISSION OF SYMMETR OFFICE IS PROHIBITED. |
|-------------------------------------------------------|------------------|-------------------------------------------------------------------------------------------------------------------------------------------------------------------------------------------------------------------|
| Screens, Protective, Privacy, Privacy/Modesty Screens | SIZE<br><b>A</b> |                                                                                                                                                                                                                   |