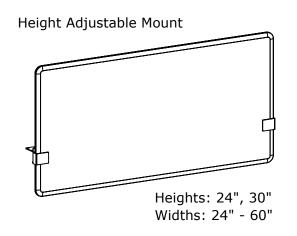

2



В

Α





В

Α







- Material collections: Motif fabric, Sector acrylic, Doodle markerboard

- Screen sizes available in standard 6" increments



| Protective, Privacy, Privacy/Modesty Screens          | REV<br>-         | PROPRIETARY AND CONFIDENTIAI THE INFORMATION CONTAINED IN TH DRAWING IS THE SOLE PROPERTY OI SYMMETRY OFFICE. ANY REPRODUCTI IN PART OR AS A WHOLE WITHOUT TH WRITTEN PERMISSION OF SYMMETR OFFICE IS PROHIBITED. |
|-------------------------------------------------------|------------------|-------------------------------------------------------------------------------------------------------------------------------------------------------------------------------------------------------------------|
| Screens, Protective, Privacy, Privacy/Modesty Screens | SIZE<br><b>A</b> |