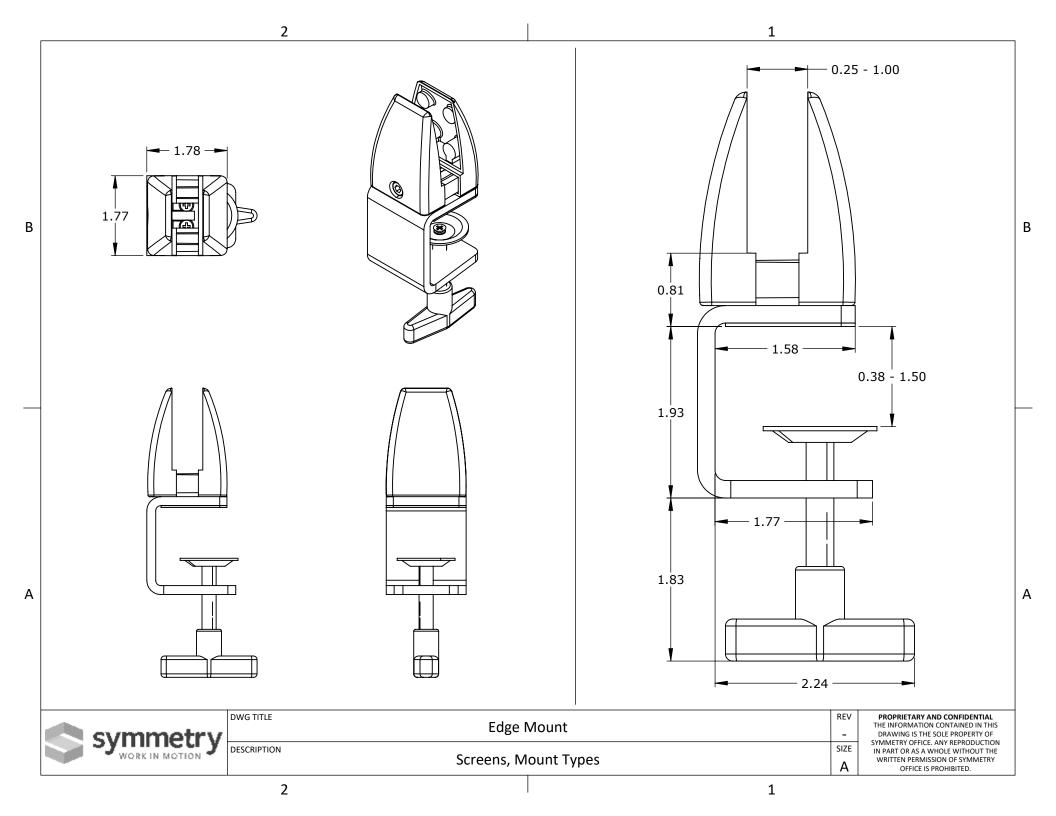

PROPRIETARY AND CONFIDENTIAI THE INFORMATION CONTAINED IN TH DRAWING IS THE SOLE PROPERTY OI SYMMETRY OFFICE. ANY REPRODUCTI IN PART OR AS A WHOLE WITHOUT TH WRITTEN PERMISSION OF SYMMETR OFFICE IS PROHIBITED. |
|-------------------------------------------------------|------------------|-------------------------------------------------------------------------------------------------------------------------------------------------------------------------------------------------------------------|
| Screens, Protective, Privacy, Privacy/Modesty Screens | SIZE<br><b>A</b> |                                                                                                                                                                                                                   |

2

1