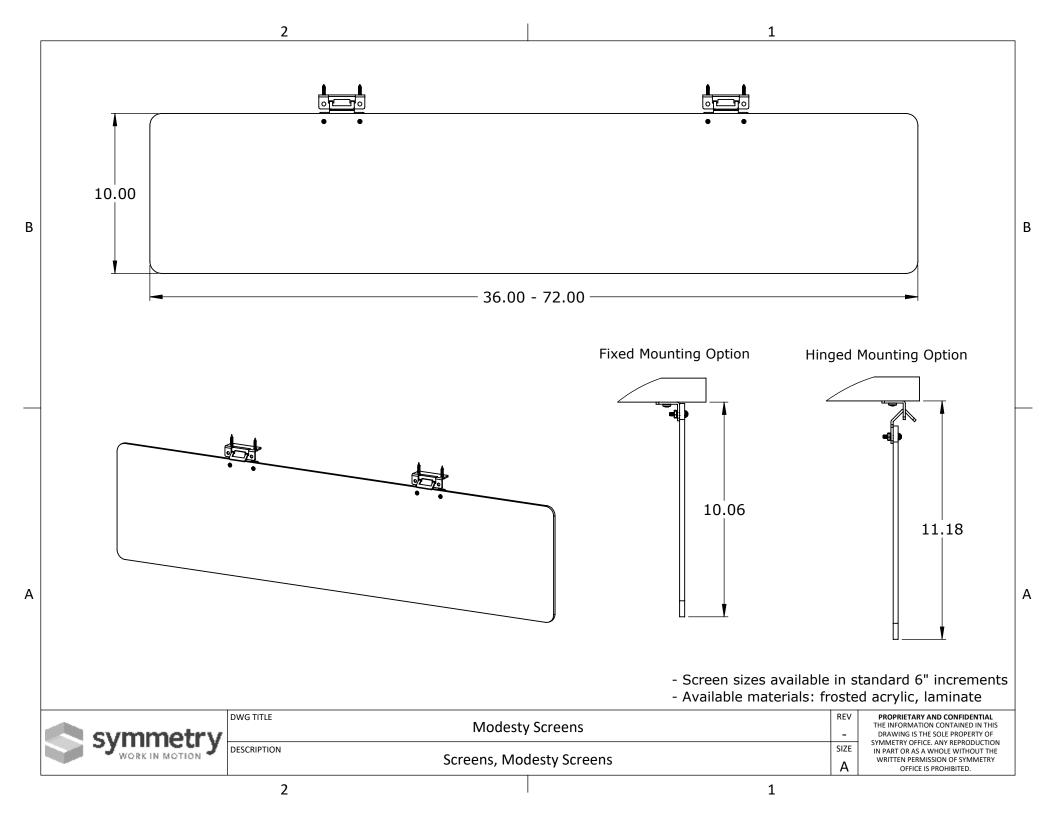

2

В

Α

В

Α

- Material collections: Motif fabric, Sector acrylic, Doodle markerboard

- Screen sizes available in standard 6" increments

| Protective, Privacy, Privacy/Modesty Screens          | REV<br>-         | PROPRIETARY AND CONFIDENTIAI THE INFORMATION CONTAINED IN TH DRAWING IS THE SOLE PROPERTY OI SYMMETRY OFFICE. ANY REPRODUCTI IN PART OR AS A WHOLE WITHOUT TH WRITTEN PERMISSION OF SYMMETR OFFICE IS PROHIBITED. |
|-------------------------------------------------------|------------------|-------------------------------------------------------------------------------------------------------------------------------------------------------------------------------------------------------------------|
| Screens, Protective, Privacy, Privacy/Modesty Screens | SIZE<br><b>A</b> |                                                                                                                                                                                                                   |