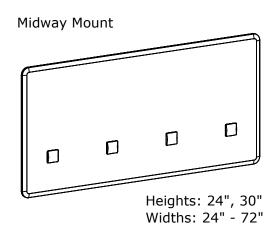

2



В

Α





В

Α







- Material collections: Motif fabric, Sector acrylic, Doodle markerboard

- Screen sizes available in standard 6" increments



| Protective, Privacy, Privacy/Modesty Screens          | REV<br>-         | PROPRIETARY AND CONFIDENTIAI THE INFORMATION CONTAINED IN TH DRAWING IS THE SOLE PROPERTY OI SYMMETRY OFFICE. ANY REPRODUCTI IN PART OR AS A WHOLE WITHOUT TH WRITTEN PERMISSION OF SYMMETR OFFICE IS PROHIBITED. |
|-------------------------------------------------------|------------------|-------------------------------------------------------------------------------------------------------------------------------------------------------------------------------------------------------------------|
| Screens, Protective, Privacy, Privacy/Modesty Screens | SIZE<br><b>A</b> |