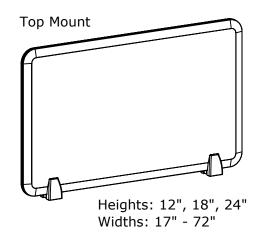

2

В

Α

В

Α

- Material collections: Motif fabric, Sector acrylic, Doodle markerboard

- Screen sizes available in standard 6" increments

| Protective, Privacy, Privacy/Modesty Screens          | REV<br>-         | PROPRIETARY AND CONFIDENTIAI THE INFORMATION CONTAINED IN TH DRAWING IS THE SOLE PROPERTY OI SYMMETRY OFFICE. ANY REPRODUCTI IN PART OR AS A WHOLE WITHOUT TH WRITTEN PERMISSION OF SYMMETR OFFICE IS PROHIBITED. |
|-------------------------------------------------------|------------------|-------------------------------------------------------------------------------------------------------------------------------------------------------------------------------------------------------------------|
| Screens, Protective, Privacy, Privacy/Modesty Screens | SIZE<br><b>A</b> |                                                                                                                                                                                                                   |