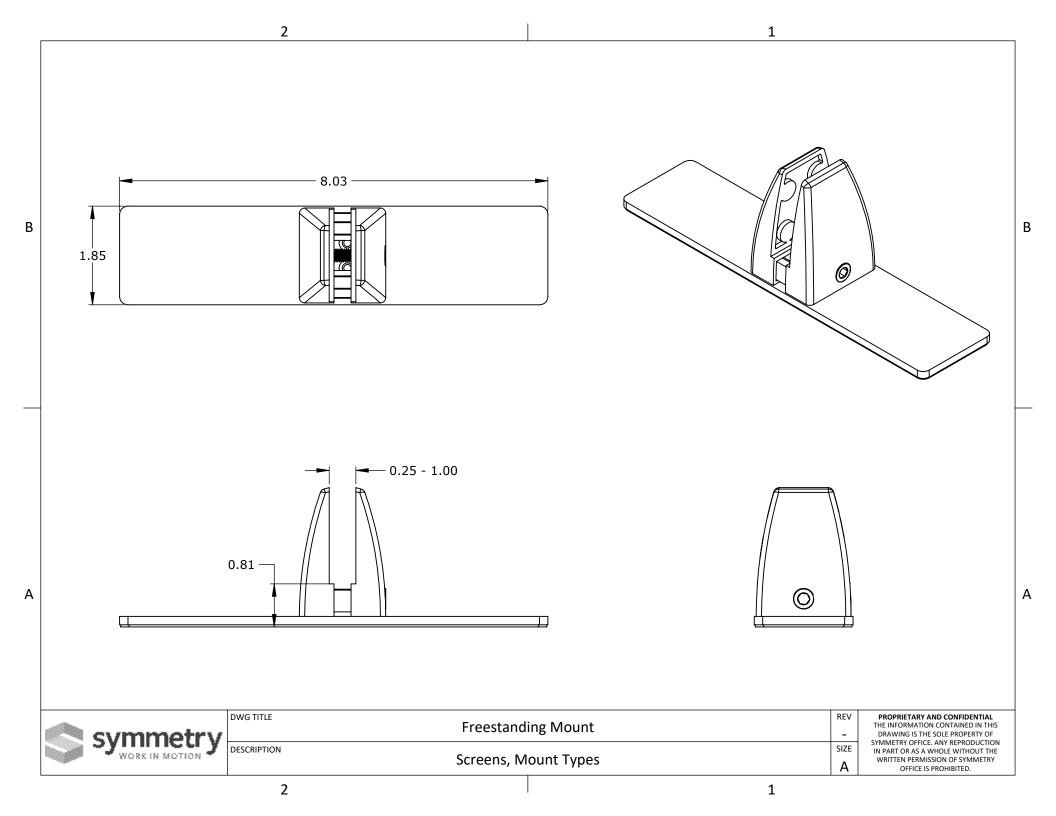

2

В

Α

В

Α

- Material collections: Motif fabric, Sector acrylic, Doodle markerboard

- Screen sizes available in standard 6" increments

| Protective, Privacy, Privacy/Modesty Screens          | REV<br>-         | PROPRIETARY AND CONFIDENTIAI THE INFORMATION CONTAINED IN TH DRAWING IS THE SOLE PROPERTY OI SYMMETRY OFFICE. ANY REPRODUCTI IN PART OR AS A WHOLE WITHOUT TH WRITTEN PERMISSION OF SYMMETR OFFICE IS PROHIBITED. |
|-------------------------------------------------------|------------------|-------------------------------------------------------------------------------------------------------------------------------------------------------------------------------------------------------------------|
| Screens, Protective, Privacy, Privacy/Modesty Screens | SIZE<br><b>A</b> |                                                                                                                                                                                                                   |