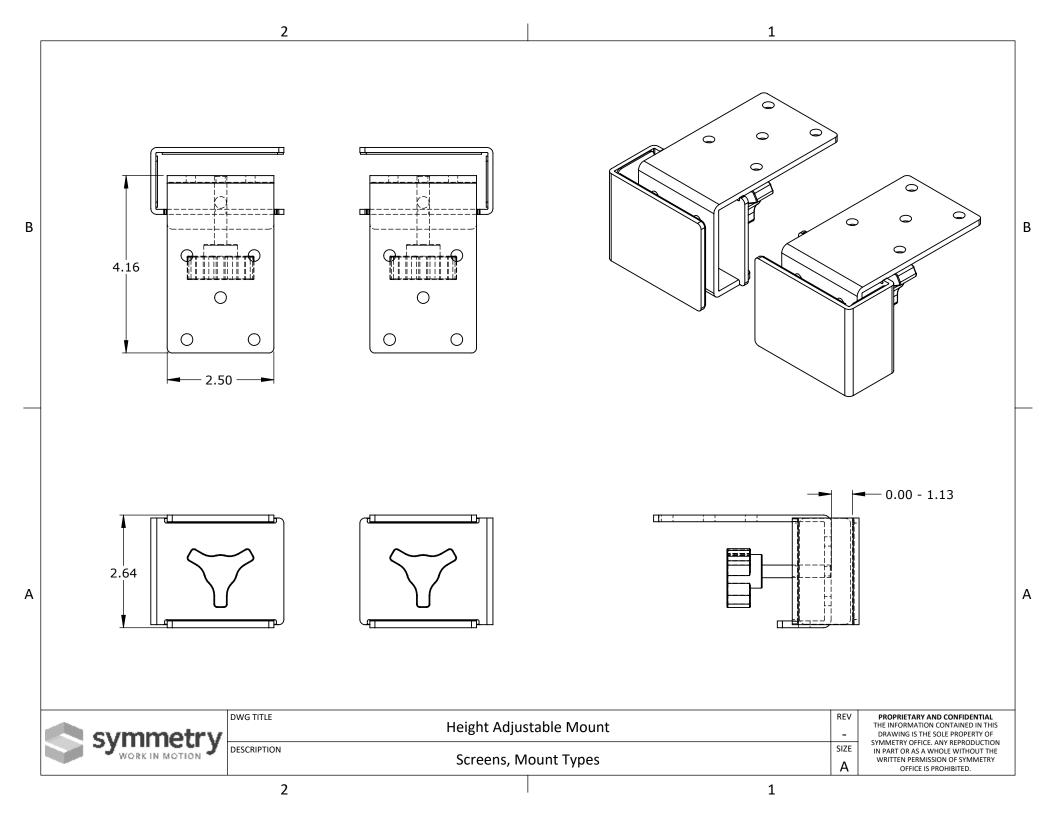

2

В

Α

В

Α

- Material collections: Motif fabric, Sector acrylic, Doodle markerboard

- Screen sizes available in standard 6" increments

| Protective, Privacy, Privacy/Modesty Screens          | REV<br>-         | PROPRIETARY AND CONFIDENTIAI THE INFORMATION CONTAINED IN TH DRAWING IS THE SOLE PROPERTY OI SYMMETRY OFFICE. ANY REPRODUCTI IN PART OR AS A WHOLE WITHOUT TH WRITTEN PERMISSION OF SYMMETR OFFICE IS PROHIBITED. |
|-------------------------------------------------------|------------------|-------------------------------------------------------------------------------------------------------------------------------------------------------------------------------------------------------------------|
| Screens, Protective, Privacy, Privacy/Modesty Screens | SIZE<br><b>A</b> |                                                                                                                                                                                                                   |