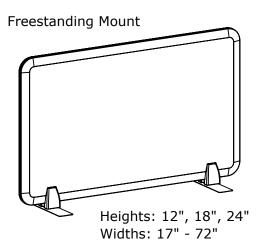

2

В

Α

В

Α

- Material collections: Motif fabric, Sector acrylic, Doodle markerboard

- Screen sizes available in standard 6" increments

| Protective, Privacy, Privacy/Modesty Screens          | REV<br>-         | PROPRIETARY AND CONFIDENTIAI THE INFORMATION CONTAINED IN TH DRAWING IS THE SOLE PROPERTY OI SYMMETRY OFFICE. ANY REPRODUCTI IN PART OR AS A WHOLE WITHOUT TH WRITTEN PERMISSION OF SYMMETR OFFICE IS PROHIBITED. |
|-------------------------------------------------------|------------------|-------------------------------------------------------------------------------------------------------------------------------------------------------------------------------------------------------------------|
| Screens, Protective, Privacy, Privacy/Modesty Screens | SIZE<br><b>A</b> |                                                                                                                                                                                                                   |