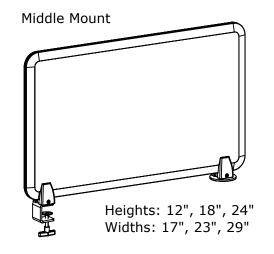

2

В

Α

В

Α

- Material collections: Motif fabric, Sector acrylic, Doodle markerboard

- Screen sizes available in standard 6" increments

| Protective, Privacy, Privacy/Modesty Screens          | REV<br>-         | PROPRIETARY AND CONFIDENTIAI THE INFORMATION CONTAINED IN TH DRAWING IS THE SOLE PROPERTY OI SYMMETRY OFFICE. ANY REPRODUCTI IN PART OR AS A WHOLE WITHOUT TH WRITTEN PERMISSION OF SYMMETR OFFICE IS PROHIBITED. |
|-------------------------------------------------------|------------------|-------------------------------------------------------------------------------------------------------------------------------------------------------------------------------------------------------------------|
| Screens, Protective, Privacy, Privacy/Modesty Screens | SIZE<br><b>A</b> |                                                                                                                                                                                                                   |