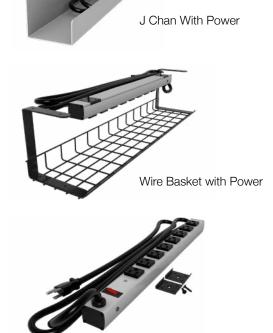

## GSA SIN #: 33721

GSA SIN number for horizontal wire manager (WM01), wire channel (WM02) and J Chan without power (WM03).

Having trouble finding an outlet? Not us. Our Power Strip features eight outlets to charge or power up any device; conveniently install under your desk or plug in anywhere with the 8-foot cord. Then, tidy up for a clean, organized workspace. Our selection of wire management accessories help you detain and maintain cord clutter from your computers and electronics.

| Product Type                  | Code           | Price |
|-------------------------------|----------------|-------|
| Power Strip                   |                |       |
| Power Strip                   | 3152.PST1.WM00 | \$170 |
| Wire Management With Power    |                |       |
| J Chan With Power             | 3152.PST1.WM03 | \$307 |
| Wire Basket With Power        | 3152.PST1.WM05 | \$244 |
| Wire Management Without Power |                |       |
| Horizontal Wire Management    | 3152.WM01      | \$62  |
| J Chan Without Power          | 3152.WM03      | \$137 |
| Wire Basket Without Power     | 3152.WM05      | \$74  |
| Wire Channel                  | 3152.WM02      | \$48  |
|                               |                |       |