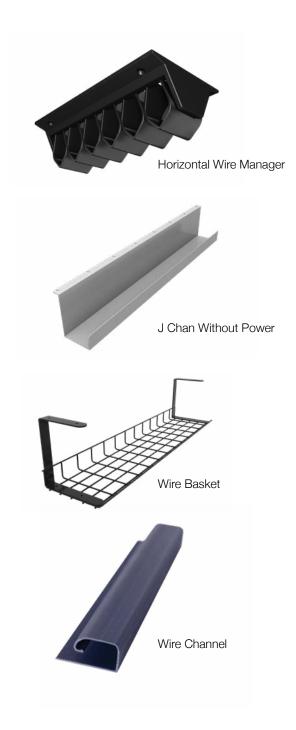

## GSA SIN #: 33721

GSA SIN number for horizontal wire manager (WM01), wire channel (WM02) and J Chan without power (WM03).

Having trouble finding an outlet? Not us. Our Power Strip features eight outlets to charge or power up any device; conveniently install under your desk or plug in anywhere with the 8-foot cord. Then, tidy up for a clean, organized workspace. Our selection of wire management accessories help you detain and maintain cord clutter from your computers and electronics.

| Product Type                  | Code           | Price |
|-------------------------------|----------------|-------|
| Power Strip                   |                |       |
| Power Strip                   | 3152.PST1.WM00 | \$170 |
| Wire Management With Power    |                |       |
| J Chan With Power             | 3152.PST1.WM03 | \$307 |
| Wire Basket With Power        | 3152.PST1.WM05 | \$244 |
| Wire Management Without Power |                |       |
| Horizontal Wire Management    | 3152.WM01      | \$62  |
| J Chan Without Power          | 3152.WM03      | \$137 |
| Wire Basket Without Power     | 3152.WM05      | \$74  |
| Wire Channel                  | 3152.WM02      | \$48  |
|                               |                |       |